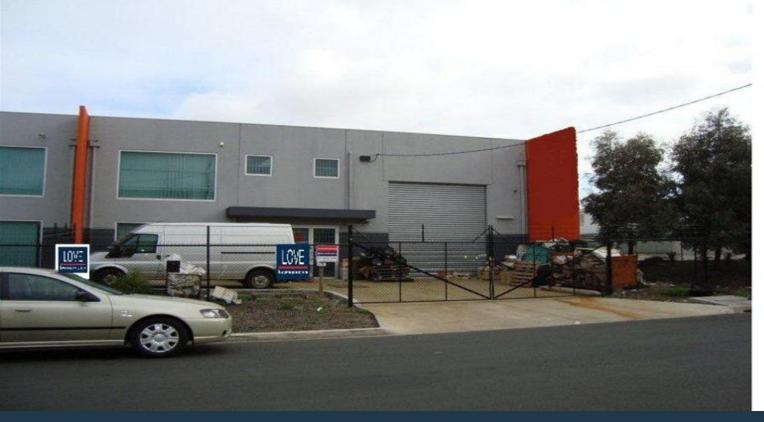

## AS NEW 180M2 OFFICE WAREHOUSE-INVEST OR OCCUPY

- Superbly located on the Campbellfield/Somerton border with easy access to Cooper Street, Hume Highway, Somerton Road, the Ring Roads, the Coles Myer \$100m Warehouse/Distribution Centre and the Melbourne Wholesale Fruit and Vegetable Markets.

- Features office with heating and cooling, CCTV and alarm system.
- High clearance electric roller shutter door container access.
- Modern concrete tilt panel construction.
- Securely fenced on site parking.
- Tax depreciation benefits.
- Zoned industrial 1.

A great property to occupy or add to your industrial investment portfolio.

Office area: 30m2 approx Warehouse area: 150m2 approx Total area: 180m2 approx

John Kalpakis 0412 500 250

Price:

\$299,000

LOVE & CO