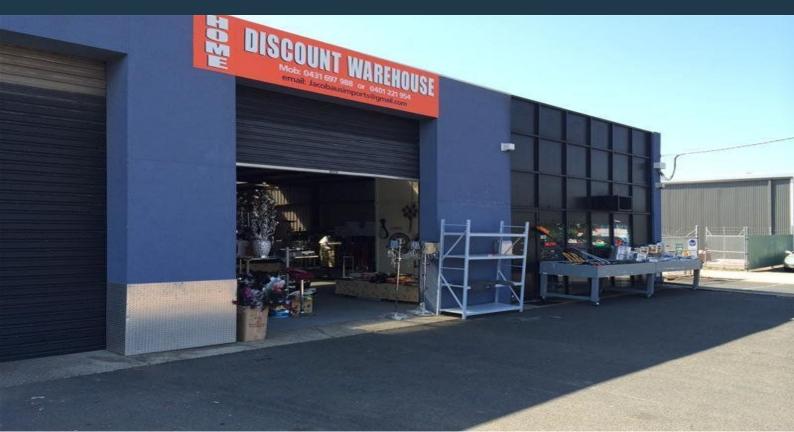

# INDUSTRIAL INVESTMENT OPPORTUNITY - NO GST PAYABLE!!

- Superbly positioned off Cooper Street with easy access to the Epping Plaza, Melbourne Wholesale Markets and the Ring Road.

- Factory/warehouse of 300sqm with street frontage.
- Features on site car parking and office area.
- Returning \$19,610.52 per annum net.
- Tenant pays all outgoings.
- New 2 year lease from 1.8.2013 with 2 further 3 year options.

Great opportunity to invest in a Blue Chip Industrial precinct

Contact John Kalpakis 0412 500 250.

Price: