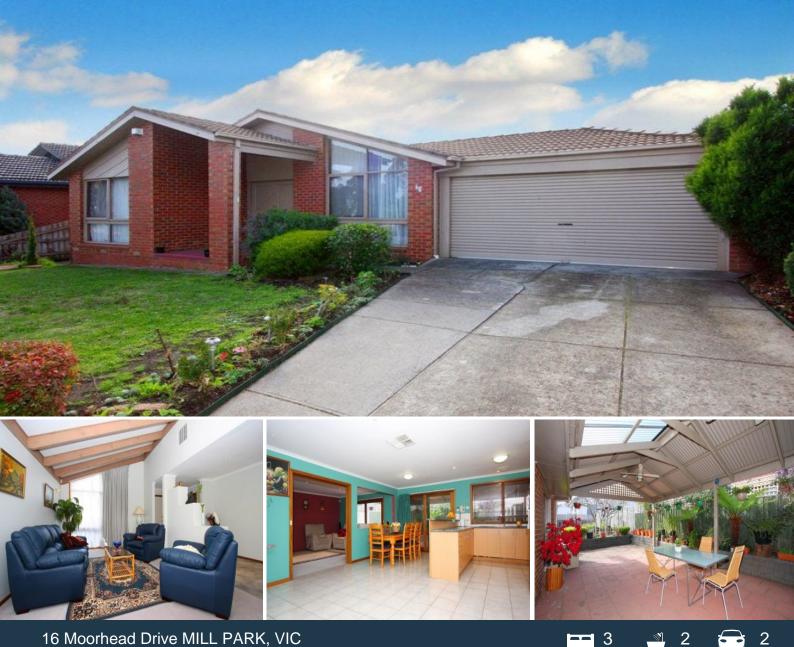

## 16 Moorhead Drive MILL PARK, VIC

## **Relaxed Family Living**

This warm and inviting home located only 900m to Stables Shopping Centre, schools and parks offers spacious and comfortable living in a great location. Comprising 3 generous bedrooms, master (full ensuite and WIR), formal lounge with cathedral ceilings, well appointed kitchen with stainless steel appliances overlooking meals & family room. Features include ducted heating, evaporative cooling, alarm system, double car accommodation and covered outdoor entertaining area.