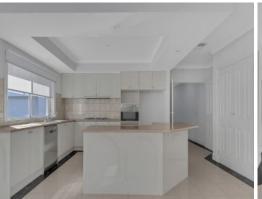

The freshly painted home comprises of four spacious bedrooms with new carpets plus open study, master with large double built-in robes and full ensuite, remaining with built-in robes, extensive tiled floors throughout, carpeted formal lounge/dining, open plan kitchen/meals/family/rumpus, quality stainless steel appliances including dishwasher, ducted heating, evaporative cooling, central bathroom & laundry, low maintenance front & rear yards & remote double garage with internal access.