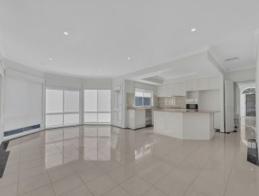

The freshly painted home comprises of four spacious bedrooms with new carpets plus open study, master with large double built-in robes and full ensuite, remaining with built-in robes, extensive tiled floors throughout, carpeted formal lounge/dining, open plan kitchen/meals/family/rumpus, quality stainless steel appliances including dishwasher, ducted heating, evaporative cooling, central bathroom & laundry, low maintenance front & rear yards & remote double garage with internal access.