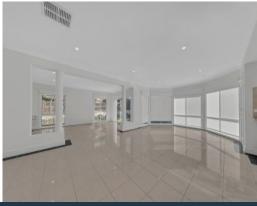

The freshly painted home comprises of four spacious bedrooms with new carpets plus open study, master with large double built-in robes and full ensuite, remaining with built-in robes, extensive tiled floors throughout, carpeted formal lounge/dining, open plan kitchen/meals/family/rumpus, quality stainless steel appliances including dishwasher, ducted heating, evaporative cooling, central bathroom & laundry, low maintenance front & rear yards & remote double garage with internal access.