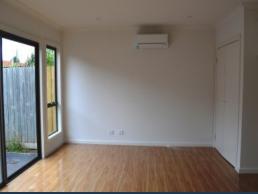

## Comprising:

- -Two bedrooms
- -Built in robes
- -Carpet and floating floorboards throughout
- -Open plan kitchen, meals/living areas
- -Stainless steel cooking appliances and dishwasher
- -European laundry
- -Split system heating/cooling
- -Intercom system
- -Solar hot water
- -Landscaped low maintenance courtyard