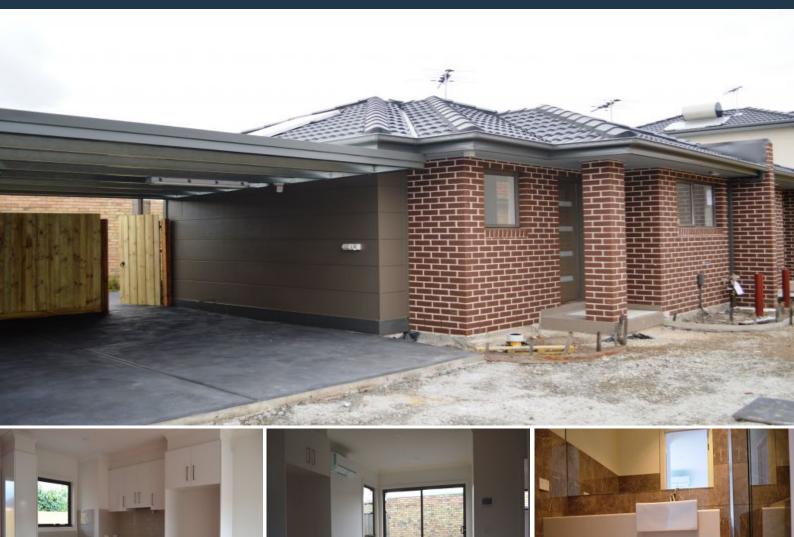

## BRAND SPANKING NEW! \*Insp Thu 18th Feb @ 5:00pm & Sat 20th Feb @ 10:15am\*

Price:

\$310 per week

2

শ, 1

 $\overline{}$ 

1

This soon to be completed unit is perfectly located close to Western Ring Road access, Lalor Train Station, Lalor shopping precinct, you're choice of schools to choose from, eateries and much more.

- Comprising:
- -Two bedrooms
- -Built in robes
- -Carpet and floating floorboards throughout
- -Open plan kitchen, meals/living areas
- -Stainless steel cooking appliances and dishwasher
- -European laundry
- -Split system heating/cooling
- -Intercom system
- -Solar hot water