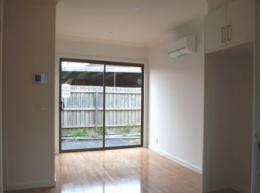

Comprising:

- -Two bedrooms
- -Built in robes
- -Carpet and floating floorboards throughout
- -Open plan kitchen, meals/living areas
- -Stainless steel cooking appliances and dishwasher
- -European laundry
- -Split system heating/cooling
- -Intercom system
- -Solar hot water
- -Landscaped low maintenance courtyard
- -Carport