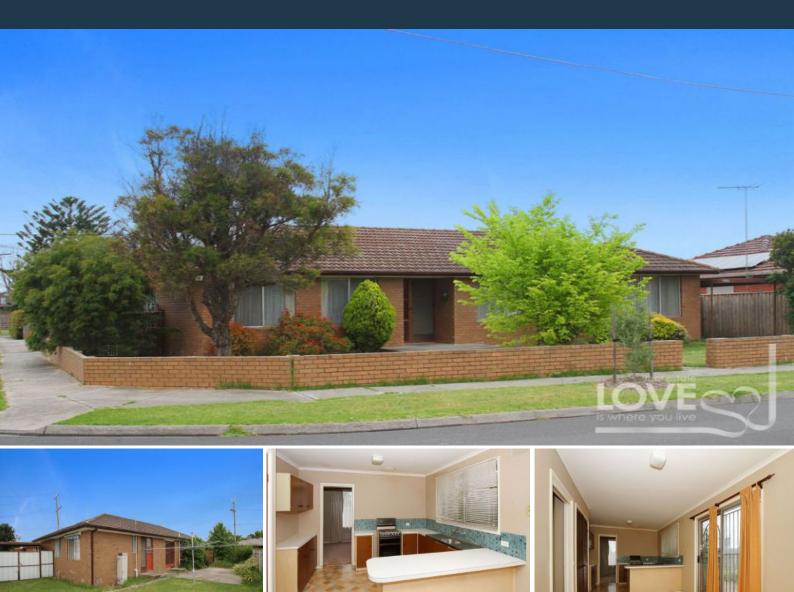

## Perfect Entry With Potential Plus

Positioned in a convenient pocket that has shops, schools, takeaways and transport all close by and Pacific Epping and station within a few minutes drive, this original home on a generous corner allotment offers the perfect start for first home buyers looking to enjoy now and enhance later.

LOVE

Combining position, proportions and potential, it offers plenty of family friendly space with three bedrooms set around the family bathroom, traditional "L" shaped living dining and a functional kitchen that overlooks the family meals area.

Sliding doors open to a paved entertainment area in a private rear yard that offers a very handy shed and plenty of space for an extension if desired (stca).

Price:

\$350,000

3

1

**Jim Kalakias** 0402 177 336 jim.k@lovere.com.au