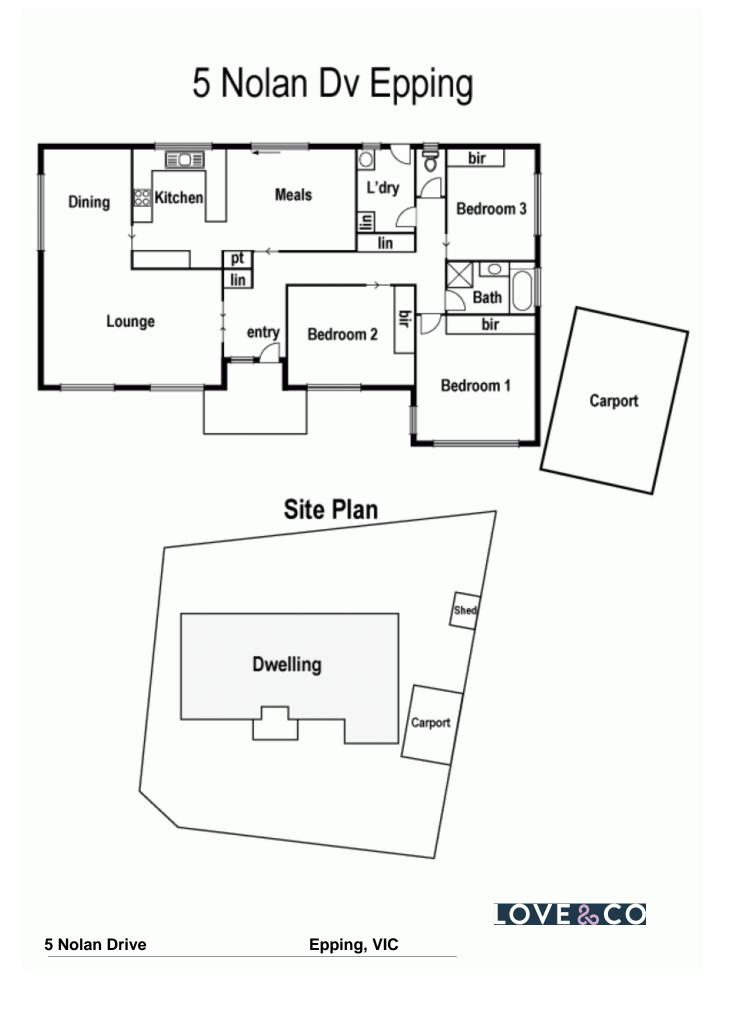

LOVE

Combining position, proportions and potential, it offers plenty of family friendly space with three bedrooms set around the family bathroom, traditional "L" shaped living dining and a functional kitchen that overlooks the family meals area.

Sliding doors open to a paved entertainment area in a private rear yard that offers a very handy shed and plenty of space for an extension if desired (stca).

Price:

\$350,000

3

1

**Jim Kalakias** 0402 177 336 jim.k@lovere.com.au