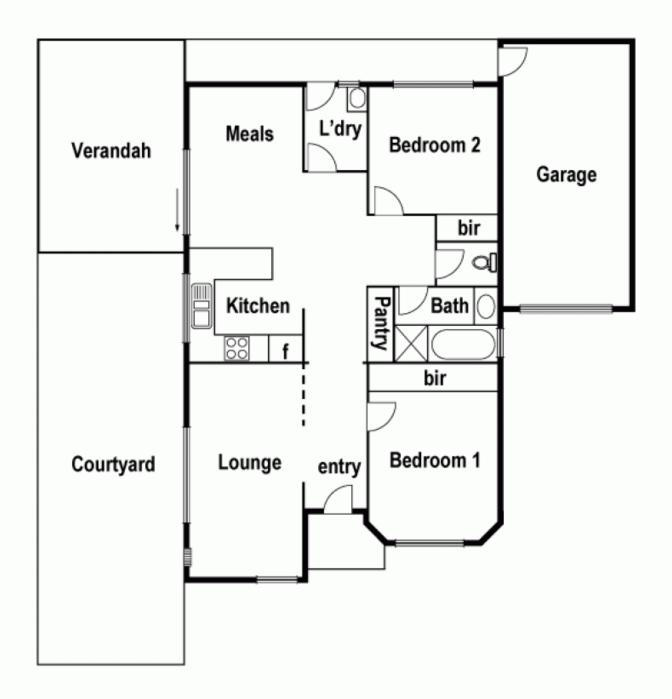

## Affordable Appealing And So Well Positioned

Set Negotiation: Monday 9th November at 6.00pm (Unless Sold Prior)

There's so much to like about this single level home in a boutique block of only four, it's hard to know where to start!

The key to its appeal is the fact that Westfield and the station along with Greenbrook Village, primary and secondary schools and a number of parks are all just an easy walk away.

Presented as well as it's positioned, it offers formal living, family meals that includes an easy to work with kitchen, family bathroom and the convenience of a separate toilet serving both bedrooms. For those that enjoy alfresco living and entertaining, there is very private low maintenance outdoor spaces that include a generous undercover area for year round enjoyment.