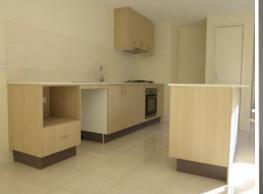

## Comprising;

- Four good size bedrooms
- Master bedroom with Ensuite and walk in robe
- Built in robes to remaining bedrooms
- Ducted heating
- Evaporative cooling
- Ceiling fans (stainless steel)
- Carpet and tiles throughout
- Alarm system
- Low maintenance rear yard
- Remote double garage with internal access