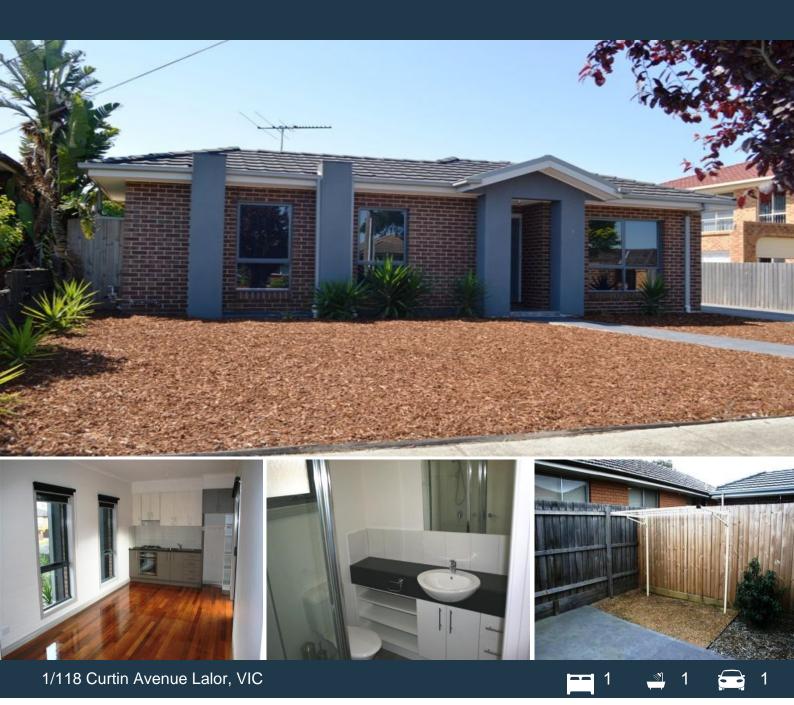

## THE SEARCH IS OVER

Centrally located between Lalor and Epping's popular amenities this stylish unit has been completed with the very best of everything.

## Comprising;

- Bedroom with built in robe
- Polished floorboards to kitchen/living area
- Carpet to bedroom
- Split system heating & cooling
- Stainless steel cooking appliances
- Low maintenance courtyard
- Off street parking

Other features include quality window furnishings throughout (dual shade holland blinds), security doors and a maintenance free courtyard.

**Price:** \$265 - \$275 per week

**Dimitra Kalakias** 

loveepping@mail.inspectrealestat