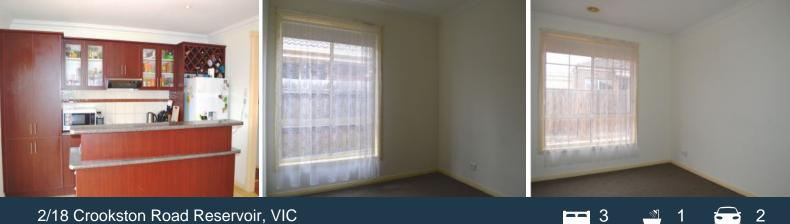

Price:

\$345 per week

Comprising:

- Three good size bedrooms
- Built in robes
- Two way bathroom
- Polished floorboards, carpet and tiles
- Kitchen complete with stainless steel cooking appliances
- Adjoining meals area
- Separate lounge
- Ducted Heating throughout
- Split system air conditioner
- Maintenance free courtyard