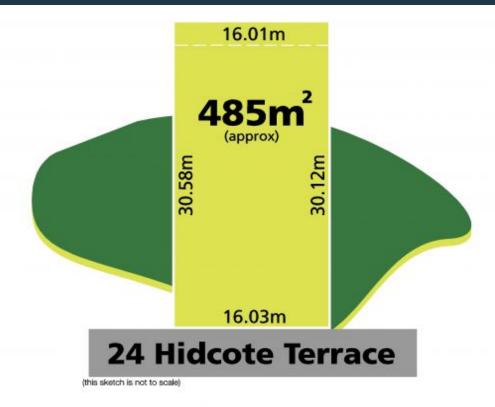

## 24 Hidcote Terrace Wollert, VIC

This block will appeal to those aspiring to build a peaceful retreat and requiring a convenient location.

Measuring 485m2 with an impressive 16 meter frontage, it will suit most types of homes. Approximately 22 kilometres to the CBD, with easy access to Epping plaza, Northern Hospital and Hume freeway.