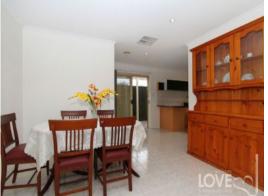

## Comprising;

- Three bedrooms
- All with built in robes
- Ducted heating
- Evaporative cooling
- Separate lounge
- Lock up garage
- Low maintenance backyard
- Outdoor entertaining area

Other features include modern kitchen with stainless steel appliances, low maintenance courtyard along with an outdoor entertaining area