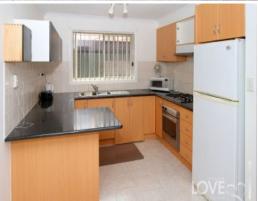

## Comprising;

- Three bedrooms
- All with built in robes
- Ducted heating
- Evaporative cooling
- Separate lounge
- Lock up garage
- Low maintenance backyard
- Outdoor entertaining area

Other features include modern kitchen with stainless steel appliances, low maintenance courtyard along with an outdoor entertaining area