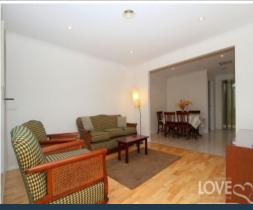

## Comprising;

- Three bedrooms
- All with built in robes
- Ducted heating
- Evaporative cooling
- Separate lounge
- Lock up garage
- Low maintenance backyard
- Outdoor entertaining area

Other features include modern kitchen with stainless steel appliances, low maintenance courtyard along with an outdoor entertaining area