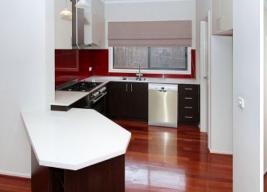

## Comprising:

- Three Bedrooms
- Ensuite and Walk in robe to master bedroom
- Built in robes to remaining bedrooms
- Theatre Room or Rumpus (you choose)
- Formal Dining
- Ducted Heating and Evaporative Cooling
- Dishwasher
- Polished floorboards and carpet throughout
- Alarm system