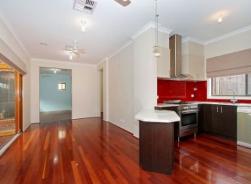

## Comprising:

- Three Bedrooms
- Ensuite and Walk in robe to master bedroom
- Built in robes to remaining bedrooms
- Theatre Room or Rumpus (you choose)
- Formal Dining
- Ducted Heating and Evaporative Cooling
- Dishwasher
- Polished floorboards and carpet throughout
- Alarm system