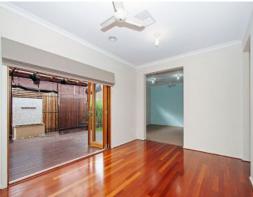

## Comprising:

- Three Bedrooms
- Ensuite and Walk in robe to master bedroom
- Built in robes to remaining bedrooms
- Theatre Room or Rumpus (you choose)
- Formal Dining
- Ducted Heating and Evaporative Cooling
- Dishwasher
- Polished floorboards and carpet throughout
- Alarm system