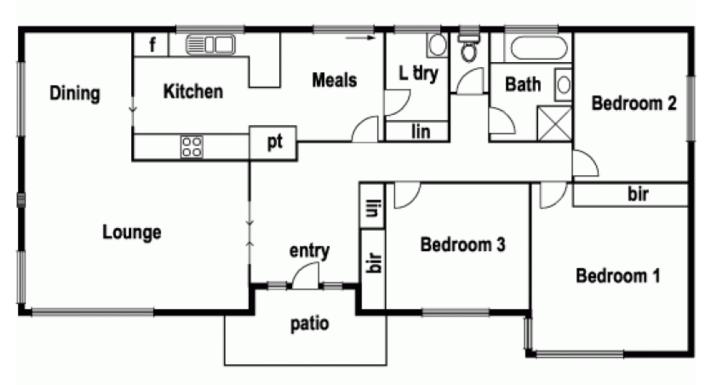

## Fine Entry Point or Astute Investment

In a tightly held, convenient setting, this appealing three bedroom residence will delight owner occupiers and investors alike with its updated, flexible spaces. Ideally located for easy access to parks, local schools, shops, access to Western Ring Road and Cooper Street, Lalor station and bus services only a short walk away. Spacious accommodation offers an inviting environment with charming entry flowing to a traditional lounge/dining area, kitchen and adjoining meals whilst the three bedrooms are zoned near to the renovated central bathroom. A single car garage and substantial rear yard highlight the outdoor spaces whilst modern comforts such as ducted heating and split system cooling complete the package.