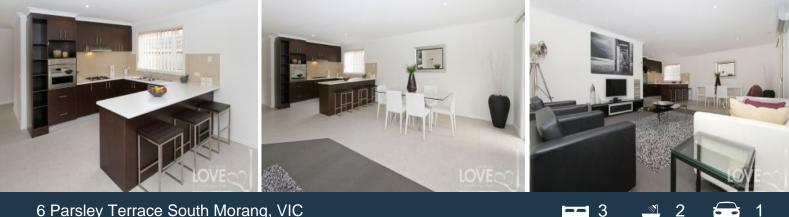

## 6 Parsley Terrace South Morang, VIC

Centrally heated with split system climate control, it offers three bedrooms including main with an updated ensuite, upgraded family bathroom and generous open plan living.

Anchored by a stainless steel equipped kitchen with a breakfast bar for meals on the go, carpet and tiles define meals and living that open to a large paved outdoor zone, under cover for year round enjoyment.