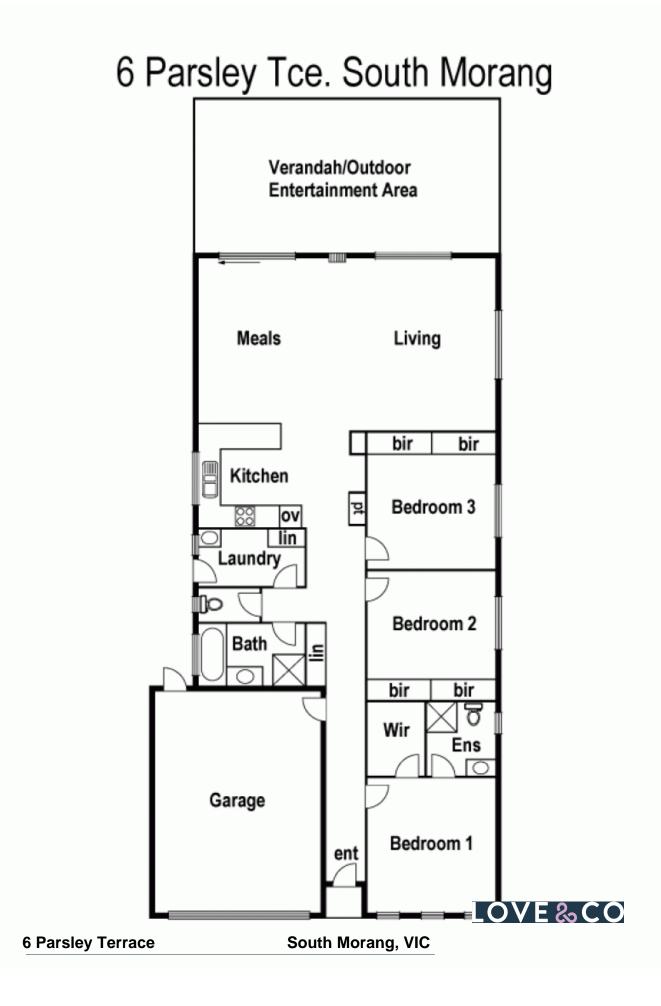

Centrally heated with split system climate control, it offers three bedrooms including main with an updated ensuite, upgraded family bathroom and generous open plan living.

Anchored by a stainless steel equipped kitchen with a breakfast bar for meals on the go, carpet and tiles define meals and living that open to a large paved outdoor zone, under cover for year round enjoyment.

Extra-large garage, fresh paint, new carpets, NBN, a sought after pocket of the Hillcroft Estate, and the station and Westfield close by make this a must see.

Price:

\$418,500

**Jim Kalakias** 0402 177 336 jim.k@lovere.com.au