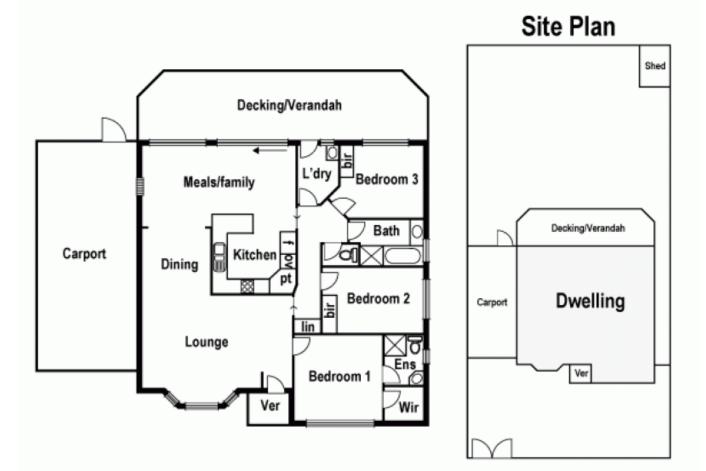

Casual living with easy care tiled floors forms the hub of the house. Anchored by a solid timber kitchen, it sweeps around to a generously proportioned formal lounge dining and out to an expansive under cover outdoor entertainers zone. The main bedroom with walk in robe and ensuite is zoned from the remaining two bedrooms for peace and privacy. Price: