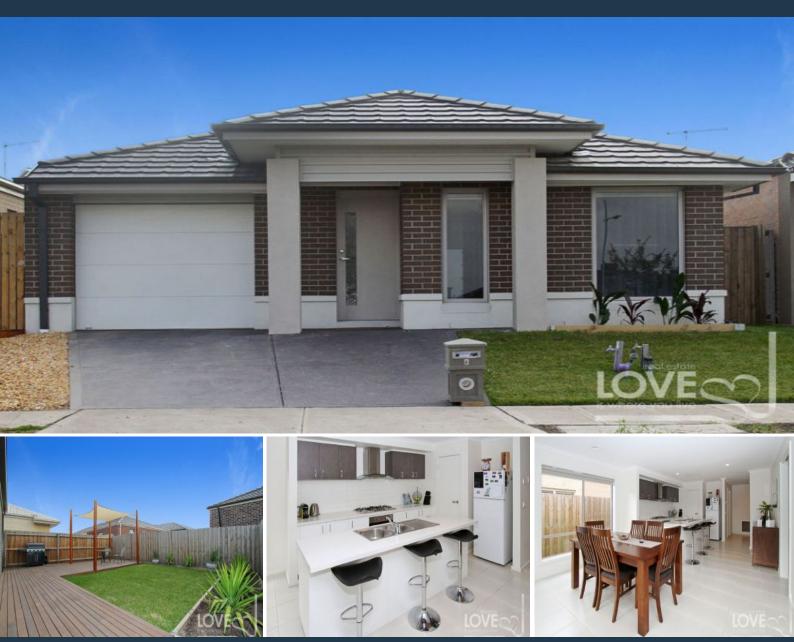

## Winner For The Beginner

Set Negotiation: Tuesday 4th August 2015 at 6pm (Unless Sold Prior)

Presented in as new condition, this immaculate home gives astute buyers the opportunity to break into the real estate market without compromising on quality, space and design.

The fully appointed sleek and stylish kitchen offers generous storage and quality stainless steel appliances and anchors an expansive, light filled casual living zone. Featuring easy care floor tiles teamed with neutral tones, sliding doors open out from here to a decked alfresco and lush lawn for a seamless transition between indoors and out.

The main bedroom features an ensuite and walk in robes and has been zoned for peace and privacy from two further bedrooms and the family bathroom.

**Price:** \$375,000

**Jim Kalakias** 0402 177 336 jim.k@lovere.com.au