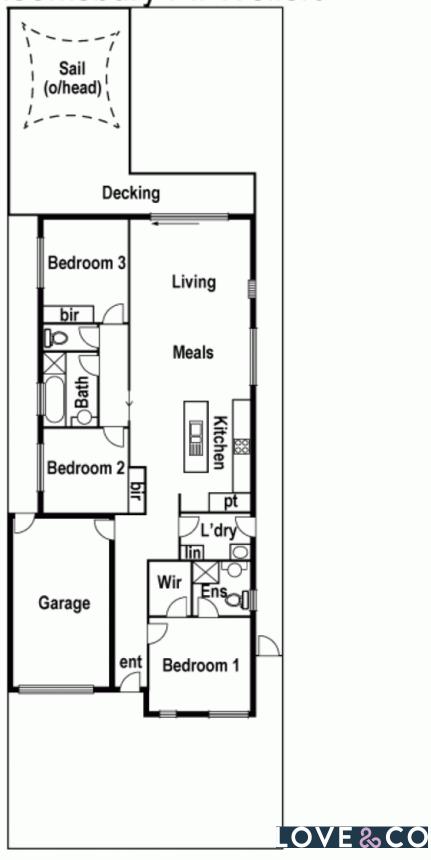

The main bedroom features an ensuite and walk in robes and has been zoned for peace and privacy from two further bedrooms and the family bathroom.

**Price:** \$375,000

**Jim Kalakias** 0402 177 336 jim.k@lovere.com.au