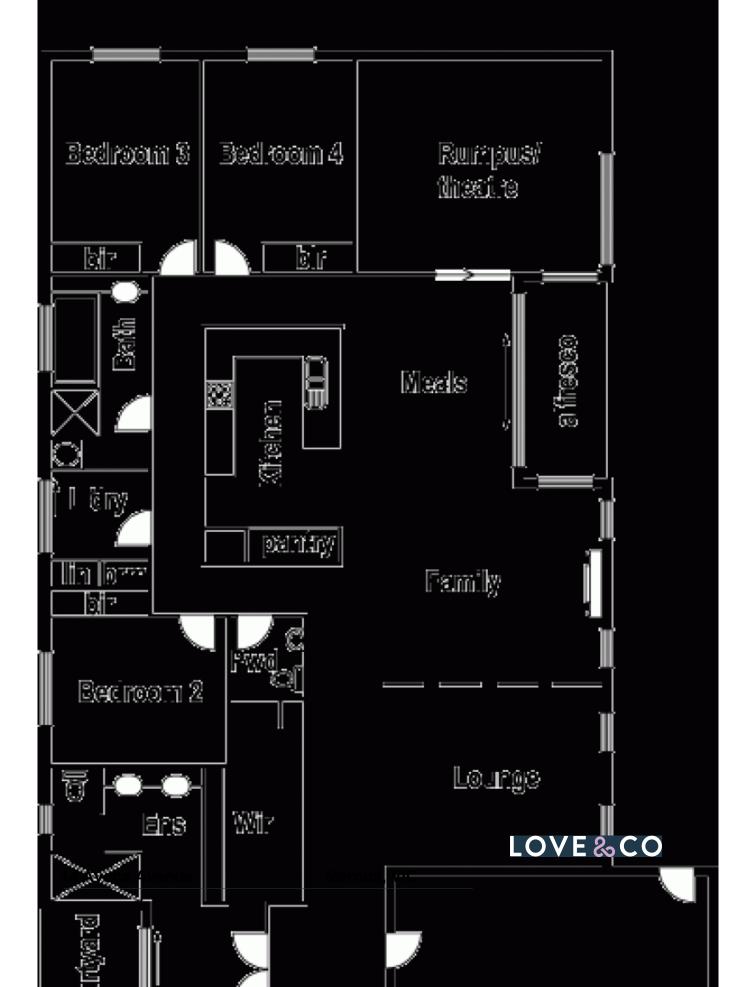

## The Ultimate Family Entertainer

Unlike any you have seen before, this remarkable family home is striking in appearance and functionality. Housing multiple living zones, the home provides for playing, entertaining, dining and reclining. Exceptional family zoning places the parent's retreat, a luxurious master bedroom serviced by his and her walk-in robes and contemporary en suite at the forefront of the home and the children's bedrooms, serviced by a central bathroom and private play room at the opposite end.

The fresh, neutral and rich earthy tones of the colour palette are evident throughout the designer kitchen (complete with Ceasar stone benches) which oversees a spacious meals area and communal family room and flow seamlessly to a formal lounge/living room and separate rumpus room. Outdoors, the private recreational realm includes a covered alfresco and beautifully maintained garden.