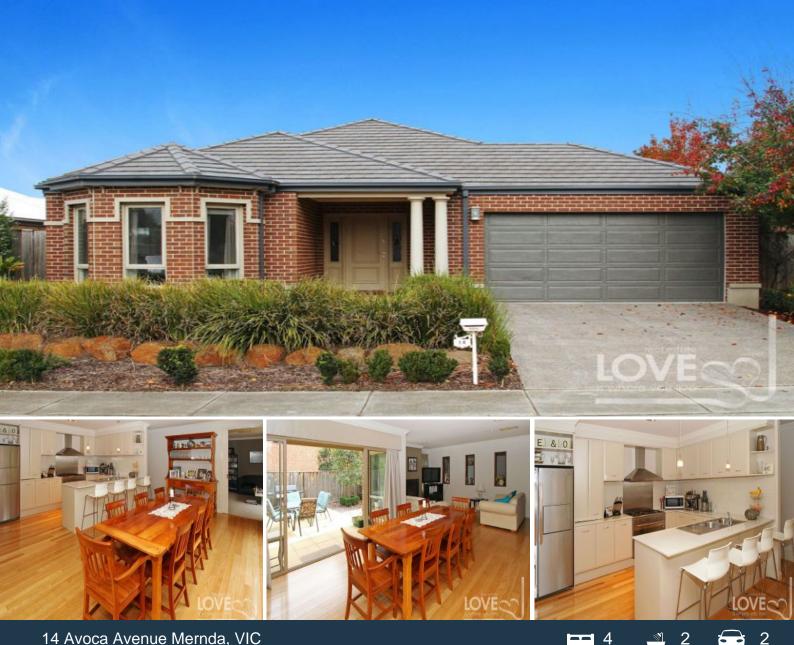

## The Ultimate Family Entertainer

Unlike any you have seen before, this remarkable family home is striking in appearance and functionality. Housing multiple living zones, the home provides for playing, entertaining, dining and reclining. Exceptional family zoning places the parent's retreat, a luxurious master bedroom serviced by his and her walk-in robes and contemporary en suite at the forefront of the home and the children's bedrooms, serviced by a central bathroom and private play room at the opposite end.

The fresh, neutral and rich earthy tones of the colour palette are evident throughout the designer kitchen (complete with Ceasar stone benches) which oversees a spacious meals area and communal family room and flow seamlessly to a formal lounge/living room and separate rumpus room. Outdoors, the private recreational realm includes a covered alfresco and beautifully maintained garden.

Price:

\$460,000

**Jim Kalakias** 0402 177 336 jim.k@lovere.com.au

**Bijan Rahimi** 0451 515 301 bijan.r@lovere.com.au 14 Avoca Ave. Memda