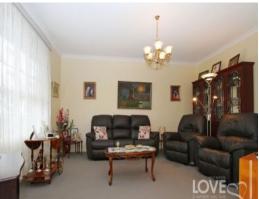

The refined living room complements a light and bright family meals area over looked by a timber kitchen featuring stainless steel appliances and family sized benches and storage options foe easy meal times.