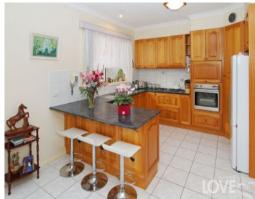

The refined living room complements a light and bright family meals area over looked by a timber kitchen featuring stainless steel appliances and family sized benches and storage options foe easy meal times.