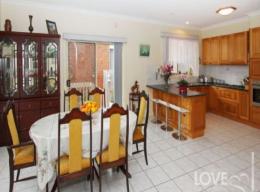

The refined living room complements a light and bright family meals area over looked by a timber kitchen featuring stainless steel appliances and family sized benches and storage options foe easy meal times.