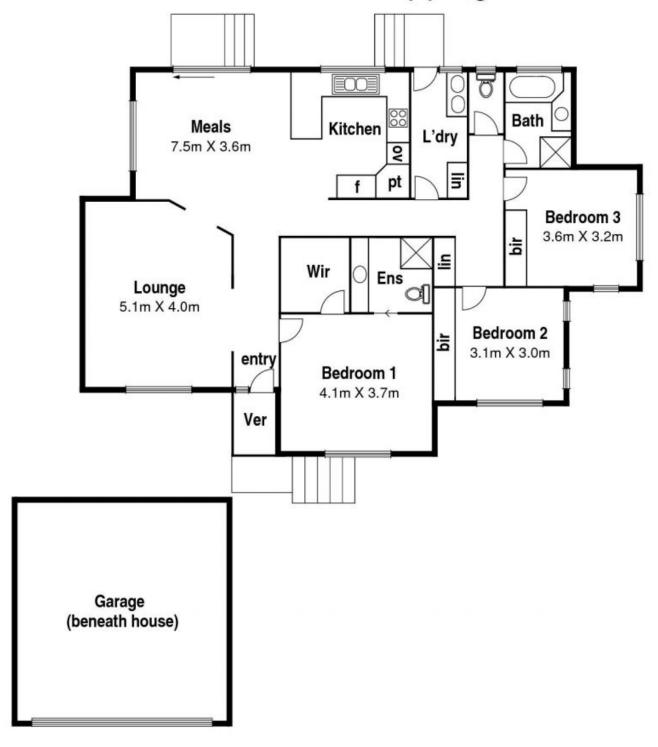

## Great Home? Great Investment? You Decide!

This meticulously maintained three bedroom, two bathroom home set among low maintenance gardens that include a sun soaked paved outdoor area, welcomes all who come to visit.

Presented in as new condition on the high side of the street, it is around the corner from acres of council parklands that provide a super view of the city skyline, and within just a few minutes of the station and Westfield.

The refined living room complements a light and bright family meals area over looked by a timber kitchen featuring stainless steel appliances and family sized benches and storage options foe easy meal times.

Desired extra's of ducted heating, cooling and vacuum, double garage, and the economic benefits of solar power add to this fantastic opportunity what will not be around for long. Call now to find out if this is the one for you!