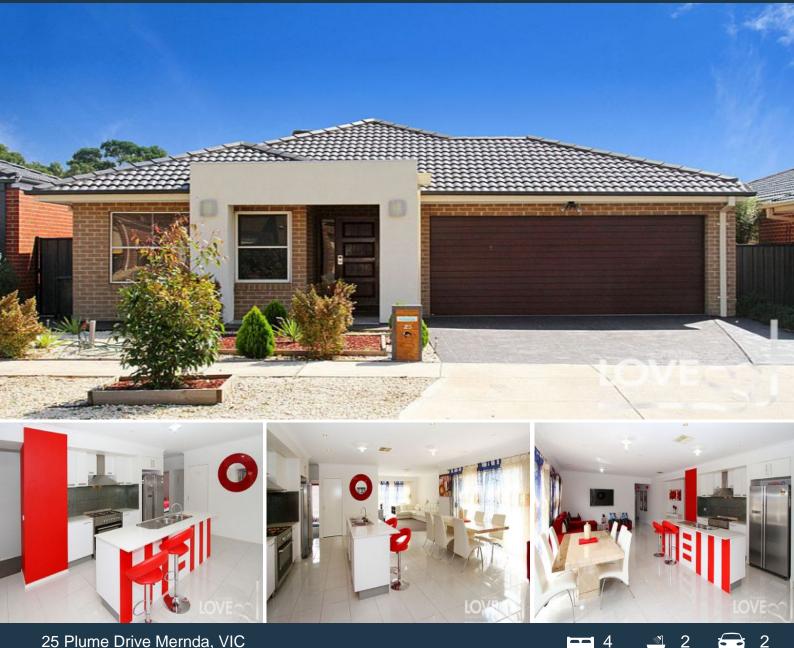

## 25 Plume Drive Mernda, VIC

## As Convenient And Comfortable As It Gets

Moments from Eden Valley cafe, bus and parklands and an easy stroll to the Bridge Inn Hotel, St Josephs and Mernda primary and the shopping and dining options offered at the Mernda Villages this family focused home is designed for easy living as well as entertaining.

Expansive casual living and meals areas push into a spacious rumpus room and wrap around a stone-finished kitchen. Showcasing a 900 mm stainless steel range, an abundance of bench space and multiple storage options, it will easily cope with the catering demands of modern living. Adding to the indoor enjoyment spaces is a paved outdoor zone ready for your bbq, table and an umbrella.

The main bedroom introduces an ensuite and fitted walk in robe, three remaining bedrooms all feature fitted built-ins. With ducted heating, cooling and double garage with internal access it delivers impressive living for a modern family.