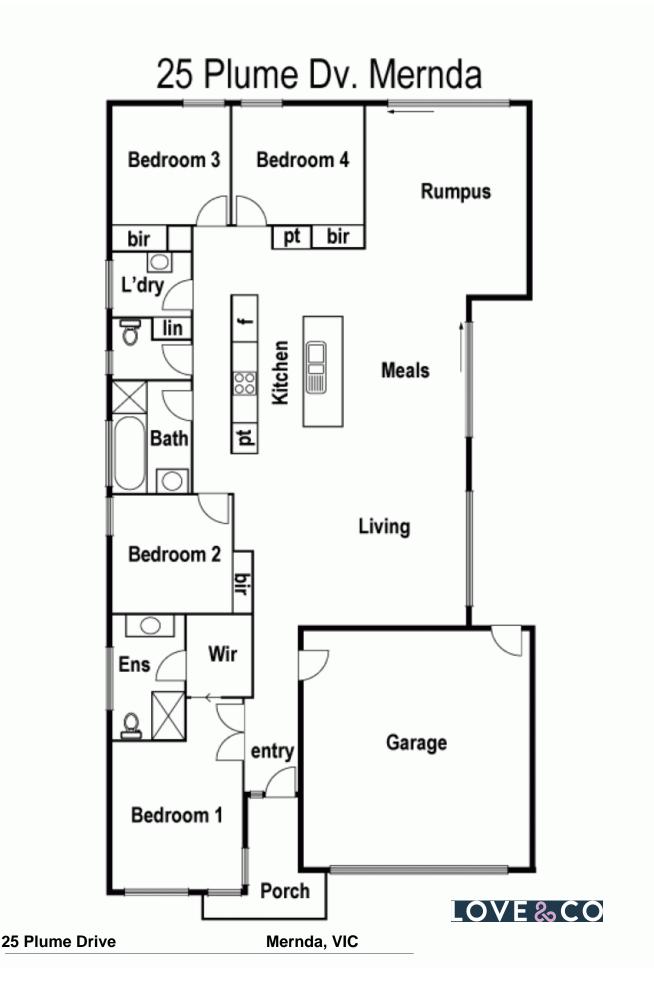

Expansive casual living and meals areas push into a spacious rumpus room and wrap around a stone-finished kitchen. Showcasing a 900 mm stainless steel range, an abundance of bench space and multiple storage options, it will easily cope with the catering demands of modern living. Adding to the indoor enjoyment spaces is a paved outdoor zone ready for your bbq, table and an umbrella.

The main bedroom introduces an ensuite and fitted walk in robe, three remaining bedrooms all feature fitted built-ins. With ducted heating, cooling and double garage with internal access it delivers impressive living for a modern family.