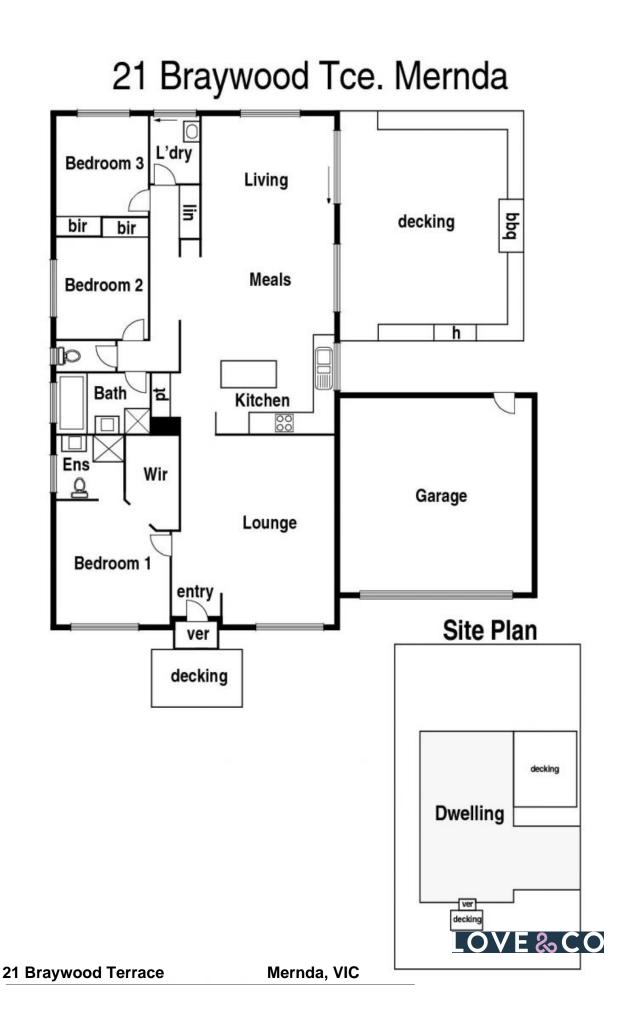

## SET TO IMPRESS

The striking modern facade of this outstanding ex-display home in the Woodland Waters Estate gives way to equally stylish interiors. High quality fixtures and fittings blend nicely with a neutral colour palette and natural light. Delivering superb open plan living, the layout comprises a large dining/lounge area, separate family/meals domain and magnificent kitchen with impressive stainless steel appliance and stone bench tops. Sliding doors open to a stunning outdoor patio with gas fire place and barbeque facilities. Positioned for privacy the master bedroom features stylish en suite and walk-in robe. The remaining bedrooms (with built-in robes) are zoned together alongside a sparkling bathroom. Added features included porcelain tiles, ducted heating, evaporative cooling, alarm and remote double garage.