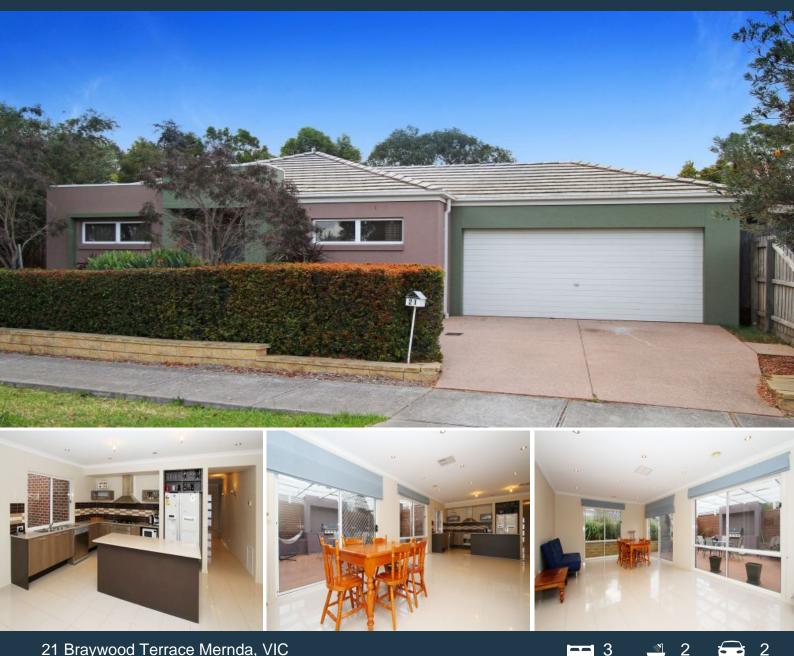

## 21 Braywood Terrace Mernda, VIC

## SET TO IMPRESS

The striking modern facade of this outstanding ex-display home in the Woodland Waters Estate gives way to equally stylish interiors. High quality fixtures and fittings blend nicely with a neutral colour palette and natural light. Delivering superb open plan living, the layout comprises a large dining/lounge area, separate family/meals domain and magnificent kitchen with impressive stainless steel appliance and stone bench tops. Sliding doors open to a stunning outdoor patio with gas fire place and barbeque facilities. Positioned for privacy the master bedroom features stylish en suite and walk-in robe. The remaining bedrooms (with built-in robes) are zoned together alongside a sparkling bathroom. Added features included porcelain tiles, ducted heating, evaporative cooling, alarm and remote double garage.

It's close to all amenities including Mernda Village shopping Centre, Westfield Shopping Centre, primary schools and transport.

Price:

\$415,000

**Jim Kalakias** 0402 177 336 jim.k@lovere.com.au

**Bijan Rahimi** 0451 515 301 bijan.r@lovere.com.au