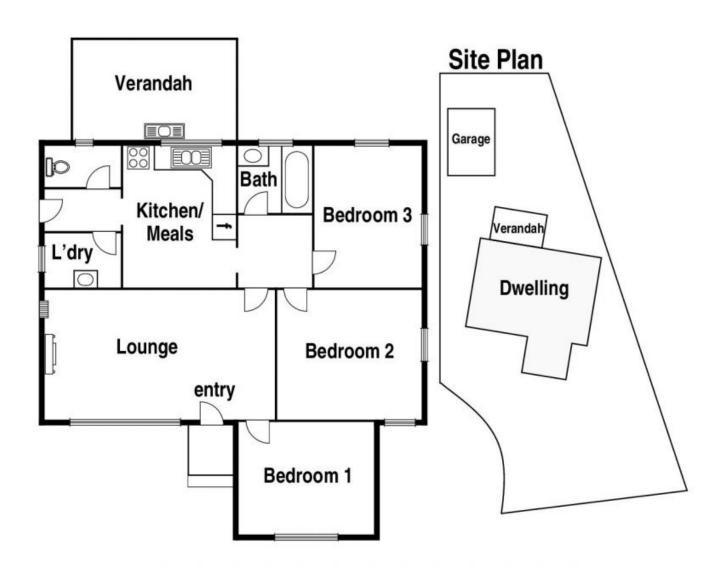

## 1 Bicknell Court Broadmeadows, VIC

## The Project Today. The Prize Tomorrow

Bargain buying doesn't get much better than this! Set on a generous 650m2 allotment (approx.) in the bowl of a quiet court, this original three bedroom home offers comfortable, convenient, affordable living ready to enjoy today before enhancing tomorrow. Just a 550 m stroll from Jacana Station, an easy walk to local shops, Anderson Park and Penola College, you can live in or let out before undertaking a value adding update when time and budget permit.

- \* Living room with timber floors
- \* Eat-in kitchen
- \* Central bathroom
- \* Paved, undercover alfresco area
- \* Garage
- \* Gated, private rear yard

Price:

Contact Agent

Michael Love 0400 106 577 michael.I@lovere.com.au