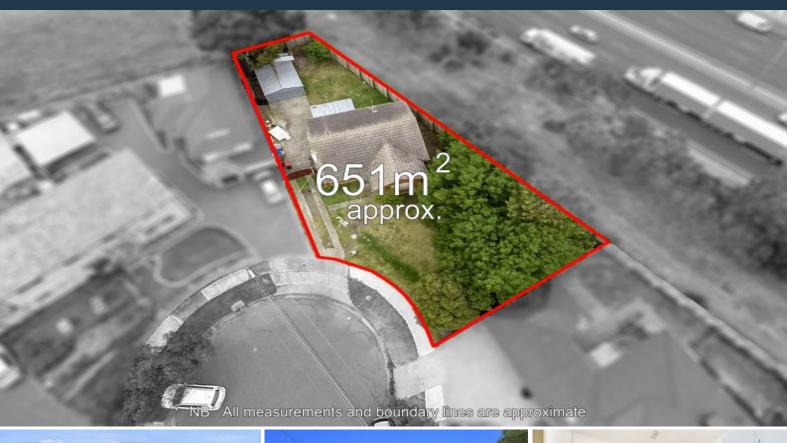

## The Project Today. The Prize Tomorrow

Bargain buying doesn't get much better than this! Set on a generous 650m2 allotment (approx.) in the bowl of a quiet court, this original three bedroom home offers comfortable, convenient, affordable living ready to enjoy today before enhancing tomorrow. Just a 550 m stroll from Jacana Station, an easy walk to local shops, Anderson Park and Penola College, you can live in or let out before undertaking a value adding update when time and budget permit.