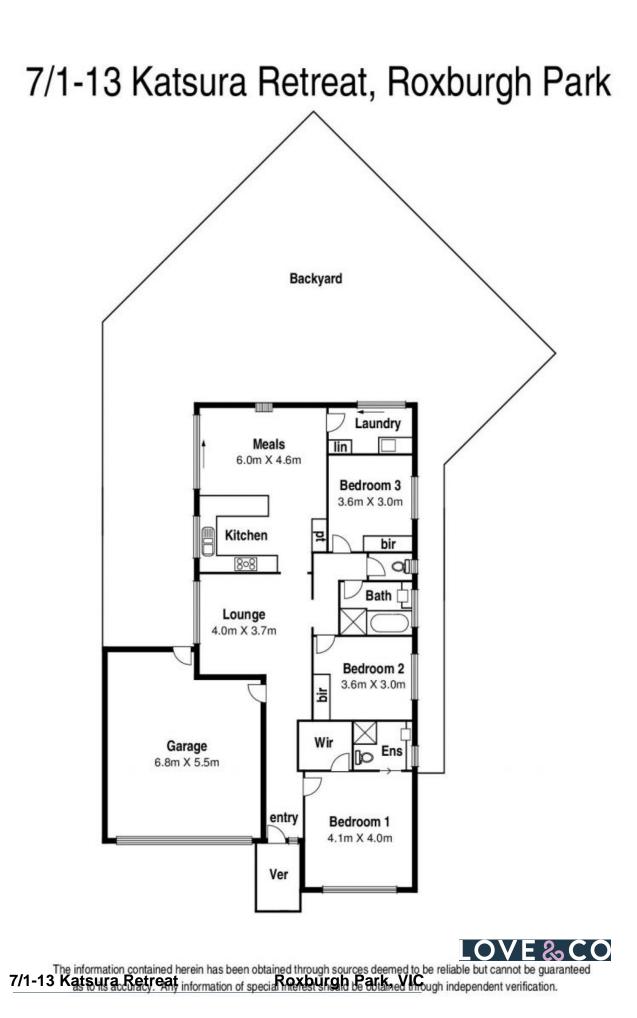

## 7/1-13 Katsura Retreat Roxburgh Park, VIC

## A Wonderful Lifestyle Opportunity

Footsteps to parklands and almost as close to the bus, primary school and childcare, this light filled three bedroom, two bathroom home provides the perfect entry point to a desirable future lifestyle. Laid out for easy living, the spacious lounge flows through to a designer kitchen, showcasing stone tops and stainless steel appliances. It overlooks the equally generous family meals opening to the rear yard, fenced for the kids and their pets.

## \*Double garage

- \*Year round comfort of ducted heating and split system unit
- \*Thoughtful mix of quality carpet and floor tiles
- \*Family meals opening directly to the rear yard
- \*Kitchen with breakfast bench for weekend meals on the go