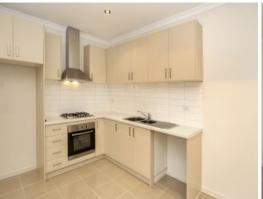

## LOW MAINTENANCE LIVING!

Stunning as new 1 bedroom unit, featuring all the luxuries you need. Feature a large bedroom, complete with carpet and built in robe, floor boards in lounge living area, main bathroom, a modern stylish kitchen with stainless steel gas appliances, split system heating/cooling, laundry facilities and carport fit for one car spot.