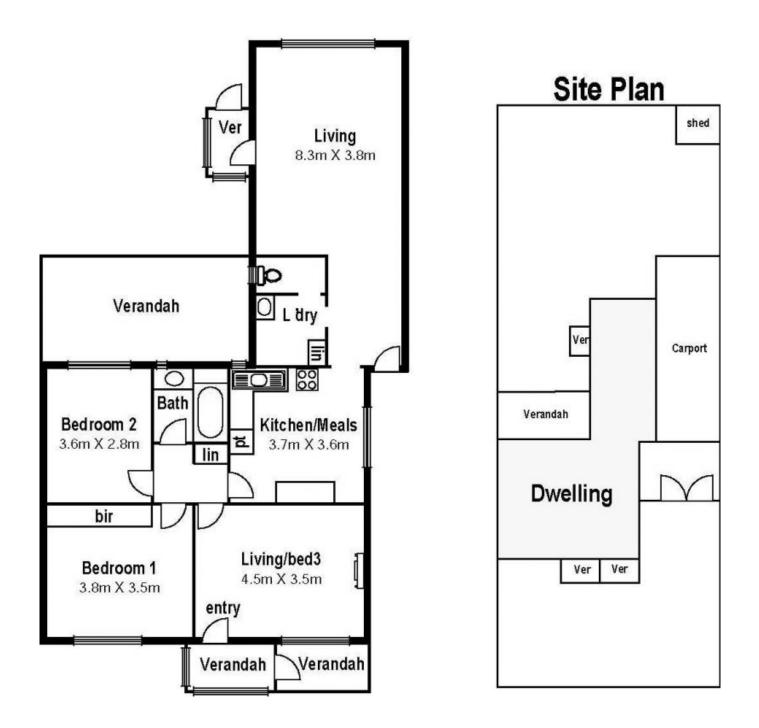

## Charm and convenience

This original solid brick home featuring a floor-plan of two spacious bedrooms with BIR's, central bathroom, open plan living that leads to a kitchen and dining. Other features of the home include high ceilings, heating, polished floor boards.