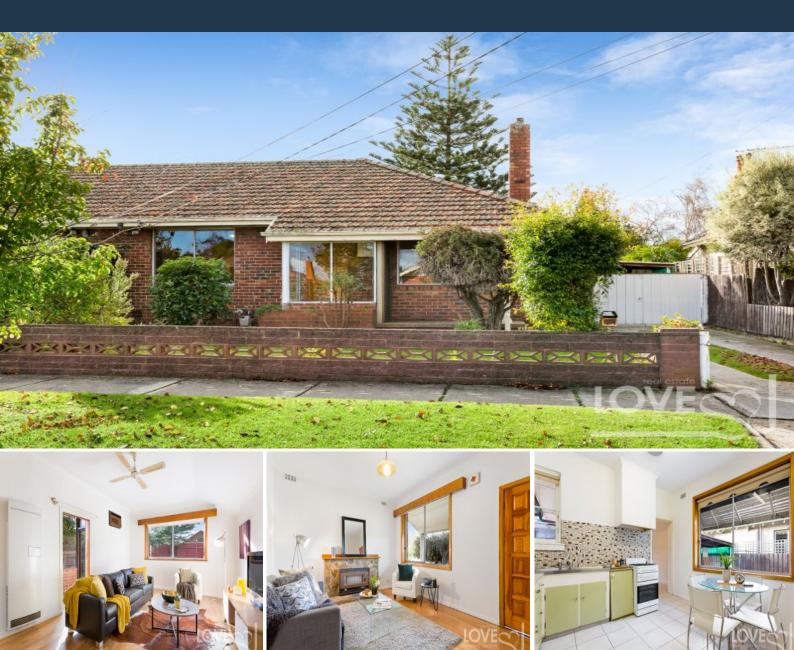

## Charm and convenience

This original solid brick home featuring a floor-plan of two spacious bedrooms with BIR's, central bathroom, open plan living that leads to a kitchen and dining. Other features of the home include high ceilings, heating, polished floor boards.

Located between Regent train station and Gilbert Rd Tram and is so handy to Preston market, Edwardes St Shops. A wonderful first home or investment addition.

Due diligence checklist - for home and residential property buyers http://www.consumer.vic.gov.au/duediligencechecklist Price: