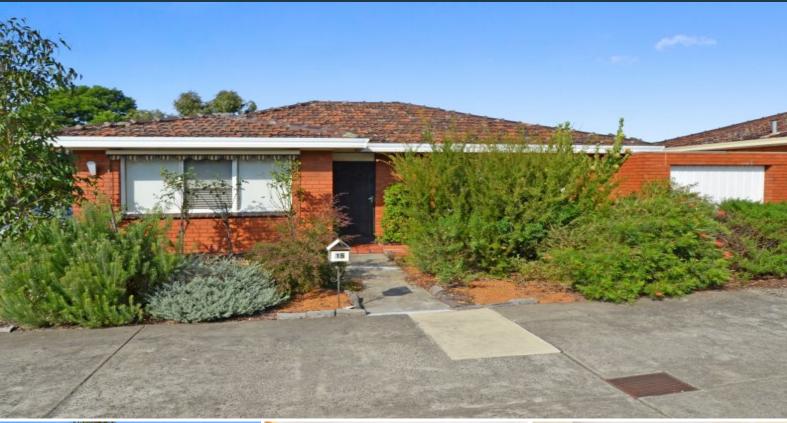

## 15/132A Leamington Street Reservoir, VIC

2

## Kitchen Views Over Edwardes Lake Parklands

They don't build them like this anymore; two large bedrooms with BIR's a separate lounge room, beautiful updated kitchen and bathroom, separate laundry and toilet, remote control lock up garage, extra car parking and a huge private rear yard with views over Edwardes Lake Parklands. A very special villa unit in superb location, providing good access to Edwardes street local shops, cafes and train station. Well worth inspecting.