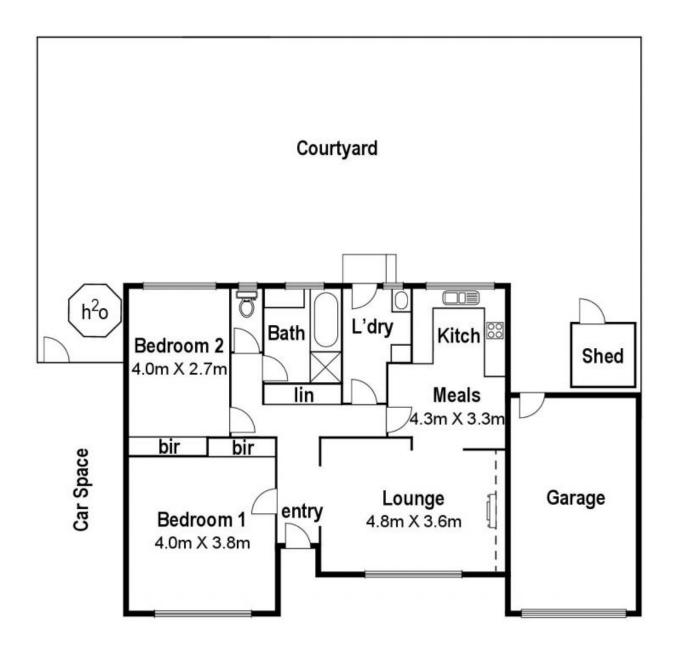

## Kitchen Views Over Edwardes Lake Parklands

They don't build them like this anymore; two large bedrooms with BIR's a separate lounge room, beautiful updated kitchen and bathroom, separate laundry and toilet, remote control lock up garage, extra car parking and a huge private rear yard with views over Edwardes Lake Parklands. A very special villa unit in superb location, providing good access to Edwardes street local shops, cafes and train station. Well worth inspecting.