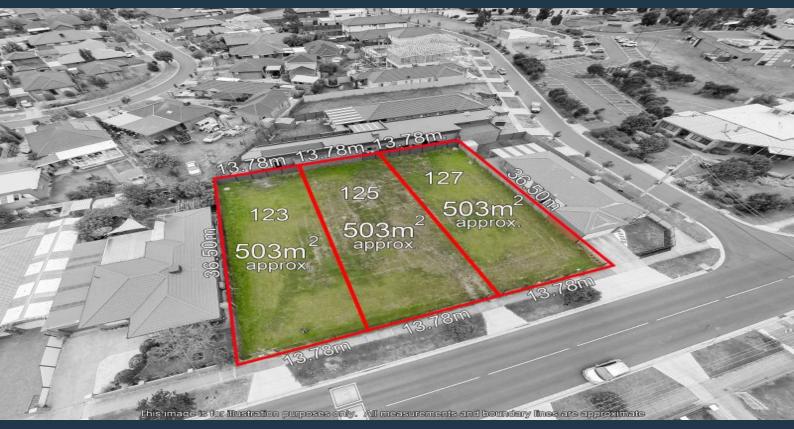

## **Close To Everything**

Take your pick, your choice of three magnificent parcels of land in the heart of Meadow Heights.

Measuring approximately 503m2 each and ideally positioned close to Meadow Heights Shopping Centre, Meadow Heights Primary School, public transport and Place of Worship.

Buy one and build your dream home or buy all three to develop, the choice is yours but don't miss out! Call today.

\*\* MEET REP. ON SITE DURING THE OPEN TIMES

Due diligence checklist - for home and residential property buyers http://www.consumer.vic.gov.au/duediligencechecklist Price: