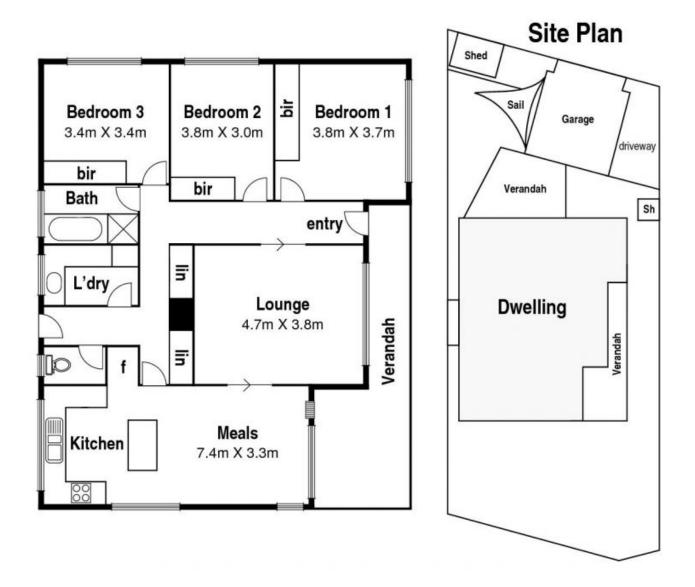

#### Premium Presentation. Perfect Position

Set amongst landscaped gardens and lush lawns, this rendered home is ready for you to settle in and enjoy a longed-for lifestyle in renovated surrounds. Polished timber floors and decorative cornice enhance warm, inviting spaces that include three bedrooms sharing an updated bathroom, spacious formal living and family meals overlooked by kitchen featuring stainless steel appliances and an island bench the chef can move around to suit their needs.

- \* Double garage with fitted storage and workshop space. Two sheds
- \* Paved entertainment area with water feature, lights and speakers
- \* Ducted heating and cooling
- \* Easy walk to parks and the bus
- \* Ruthven station and the centre of Reservoir within easy reach
- \* Roller shutters for shade and security