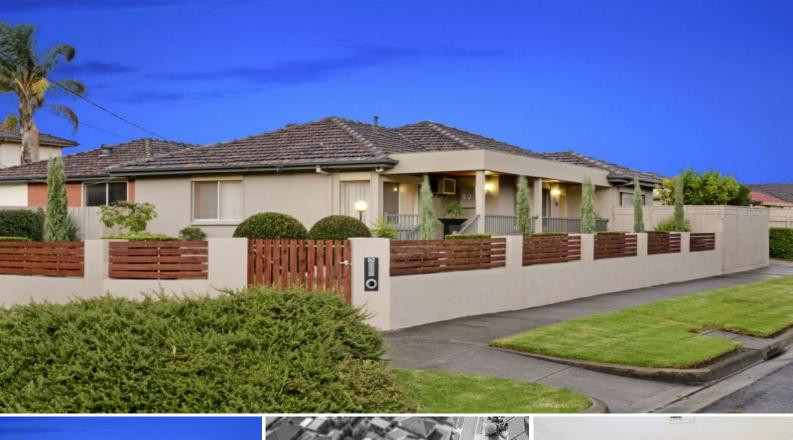

#### Premium Presentation. Perfect Position

Set amongst landscaped gardens and lush lawns, this rendered home is ready for you to settle in and enjoy a longed-for lifestyle in renovated surrounds. Polished timber floors and decorative cornice enhance warm, inviting spaces that include three bedrooms sharing an updated bathroom, spacious formal living and family meals overlooked by kitchen featuring stainless steel appliances and an island bench the chef can move around to suit their needs.

- \* Double garage with fitted storage and workshop space. Two sheds
- \* Paved entertainment area with water feature, lights and speakers
- \* Ducted heating and cooling
- \* Easy walk to parks and the bus
- \* Ruthven station and the centre of Reservoir within easy reach
- \* Roller shutters for shade and security