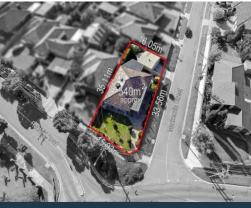

- \* Double garage with fitted storage and workshop space. Two sheds
- \* Paved entertainment area with water feature, lights and speakers
- \* Ducted heating and cooling
- \* Easy walk to parks and the bus
- \* Ruthven station and the centre of Reservoir within easy reach
- \* Roller shutters for shade and security