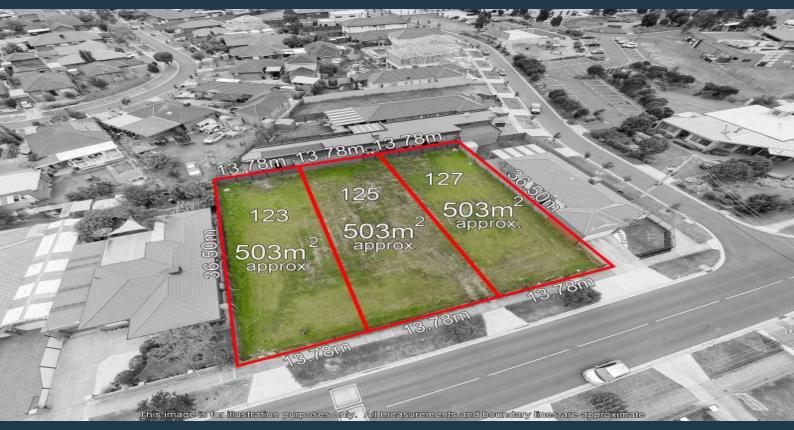

## **Close To Everything**

Take your pick, your choice of three magnificent parcels of land in the heart of Meadow Heights.

Measuring approximately 503m2 each and ideally positioned close to Meadow Heights Shopping Centre, Meadow Heights Primary School, public transport and Place of Worship.

Buy one and build your dream home or buy all three to develop, the choice is yours but don't miss out! Call today.

\*\* MEET REP. ON SITE DURING THE OPEN TIMES

Due diligence checklist - for home and residential property buyers http://www.consumer.vic.gov.au/duediligencechecklist Price: