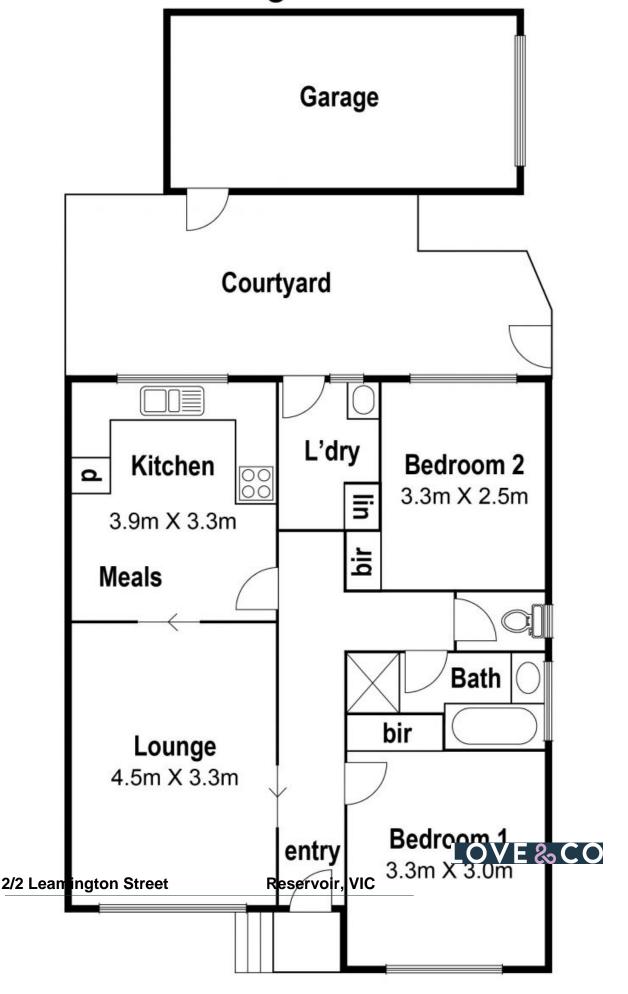

## 2/2 Leamington Street Reservoir, VIC

## Easy Living. Lifestyle Location

This perfectly presented two bedroom home, sitting pretty in a lifestyle location just

500 m from the station and closer still to the supermarket, boutiques, eateries and caf?s of High Street delivers superb opportunity for those starting out, slowing down or looking to invest. With a generous living room, updated kitchen and bathroom big enough for bath and shower and a north facing courtyard for alfresco enjoyment, light filled hassle free living is yours.

- ? Living room with garden outlook
- ? Garage with workshop/storage space
- ? Easy care courtyard
- ? Gas heating
- ? Convenience of a full laundry
- ? Updated kitchen and bathroom

Price:

SOLD \$465,000