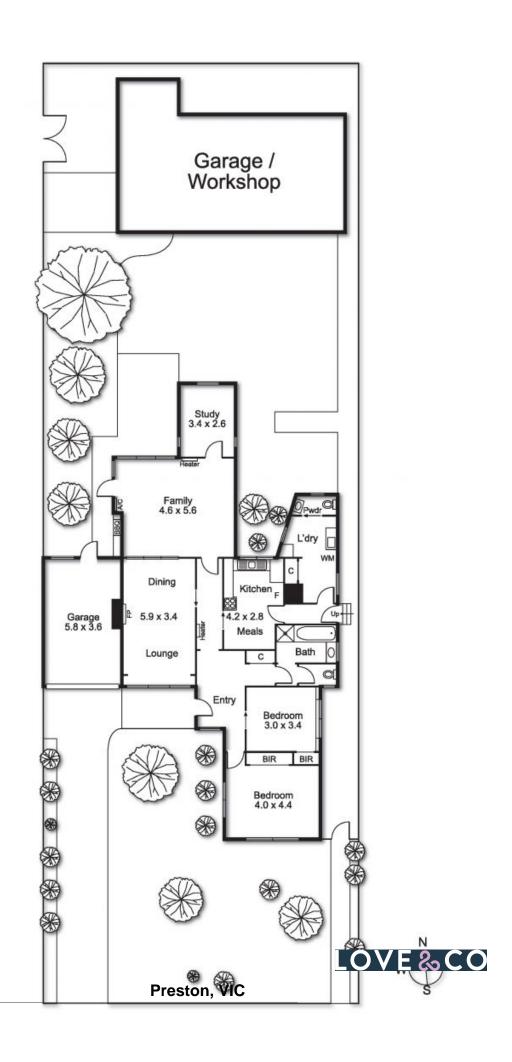

## All-Original And A Prized Corner Allotment

- Gas heating and ducted cooling
- Family bathroom and the convenience of two toilets
- Old fashioned family friendly eat in kitchen
- Two spacious living rooms
- Huge workshop with store room
- Deep, north facing rear yard

A highly desirable corner position, a generous 719.4m2 allotment (approx) in a peaceful tree lined street an easy walk from the station, tram and all the delights of Plenty Road and High Street and a well maintained three bedroom home?harness these exciting elements and create a richly rewarding future in your own time. Explore the options of a subdivision, multi-home redevelopment or look to the current home to provide a brilliant and solid foundation for a full renovation (all STCA)