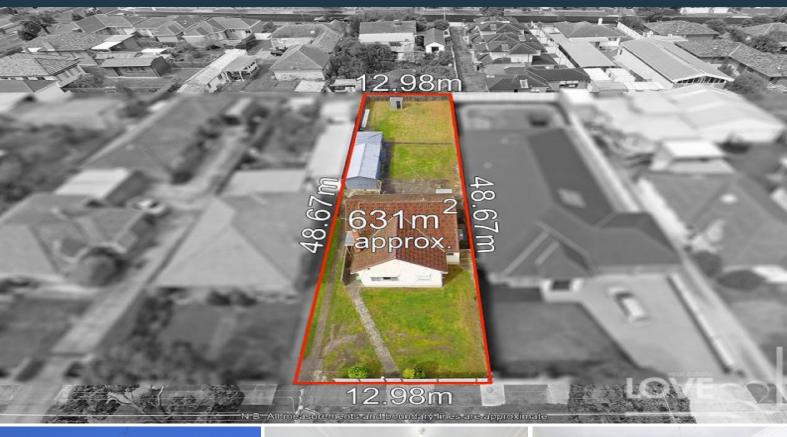

With the comfort of a large lounge, two bedrooms, central bathroom and dining/3rd bedroom, the spaces of a 631m2 allotment (approx), the convenience of Ruthven station and the bus moments away, along with Reservoir's cosmopolitan mix of shopping, cafes and eateries within an easy stroll, you can let your vision run wild with this easy to live with family home. Renovate, remodel, rebuild (STCA) or just relax and enjoy?.it's your choice!