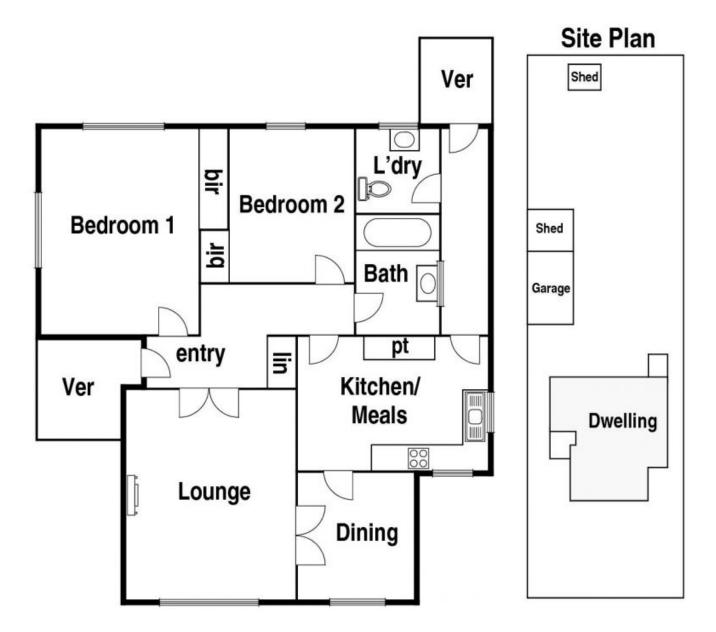

With the comfort of a large lounge, two bedrooms, central bathroom and dining/3rd bedroom, the spaces of a 631m2 allotment (approx), the convenience of Ruthven station and the bus moments away, along with Reservoir's cosmopolitan mix of shopping, cafes and eateries within an easy stroll, you can let your vision run wild with this easy to live with family home. Renovate, remodel, rebuild (STCA) or just relax and enjoy?.it's your choice!