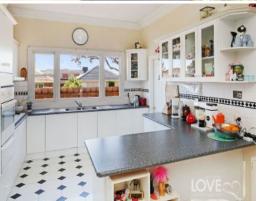

## Timeless Clinker With Options!

- 10 minute walk to Tram
- Close to Northlands Shopping Centre
- Corner allotment of 460m2 (approx)
- Timeless black and white kitchen
- Garage
- Low maintenance rear yard

Positioned in a convenient location this charming clinker has a lot to offer for all buyers. On a corner allotment of 460m2 approx. with two driveways the home consist of two large bedrooms, open plan kitchen/meals/living, leisure area, large bathroom with spa bath and a undercover entertaining area, perfect for those coming summer BBQs.