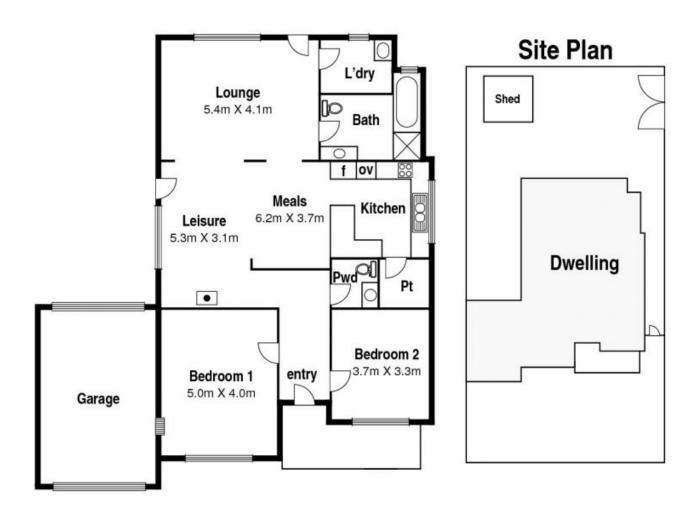

## 90 Murray Road Preston, VIC

## Timeless Clinker With Options!

- 10 minute walk to Tram
- Close to Northlands Shopping Centre
- Corner allotment of 460m2 (approx)
- Timeless black and white kitchen
- Garage
- Low maintenance rear yard

Positioned in a convenient location this charming clinker has a lot to offer for all buyers. On a corner allotment of 460m2 approx. with two driveways the home consist of two large bedrooms, open plan kitchen/meals/living, leisure area, large bathroom with spa bath and a undercover entertaining area, perfect for those coming summer BBQs.

Additional features include wood fire heater, walk in pantry, L/U garage, decretive cornices as well as being within walking distance to Plenty Road Tram and Northlands Shopping Centre.

**Price:** \$799,900

## 90 Murray Rd. Preston