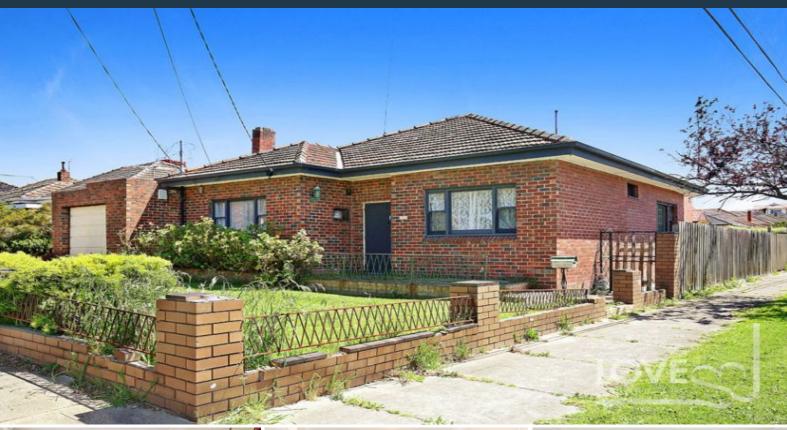

## 90 Murray Road Preston, VIC

## Timeless Clinker With Options!

- 10 minute walk to Tram
- Close to Northlands Shopping Centre
- Corner allotment of 460m2 (approx)
- Timeless black and white kitchen
- Garage
- Low maintenance rear yard

Positioned in a convenient location this charming clinker has a lot to offer for all buyers. On a corner allotment of 460m2 approx. with two driveways the home consist of two large bedrooms, open plan kitchen/meals/living, leisure area, large bathroom with spa bath and a undercover entertaining area, perfect for those coming summer BBQs.

Additional features include wood fire heater, walk in pantry, L/U garage, decretive cornices as well as being within walking distance to Plenty Road Tram and Northlands Shopping Centre.

**Price:** \$799,900