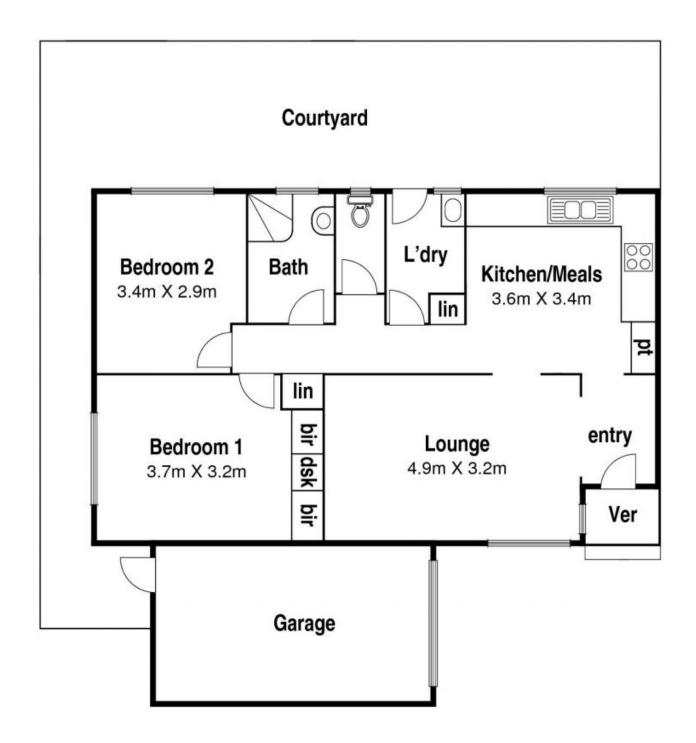

## 6/5 Seaver Grove Reservoir, VIC

## Fabulous First Home. Ideal Investment

- ? Private rear courtyard for relaxed entertaining
- ? Central bathroom (suit mobility impaired)
- ? Large eat-in kitchen with air-conditioner
- ? Ducted heating
- ? Auto roller shutters for shade, peace and privacy
- ? Garage for the car and storage

This two bedroom home offers a golden opportunity for astute buyers to acquire their very own slice of lifestyle and location. Ready for a value adding update, a location opposite parklands around Edwardes Lake, central to the pub and the bowls club, and an easy stroll to the station and Edwardes Street shops, cafes and eateries, ensures the position is matched by the potential.