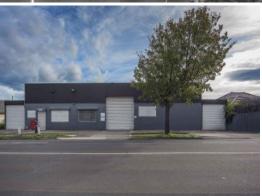

383-385 High Street Lalor, VIC

## The Market Is On The Move and So Should You

Substantial land holding on High Street of 1255m2 (approx.) with 31.64 metre frontage to High Street. Current zoning Residential growth zone Schedule one, 680m2 steel framed warehouse currently tenanted on a month to month tenancy \$2083.33 per month inclusive of outgoings.