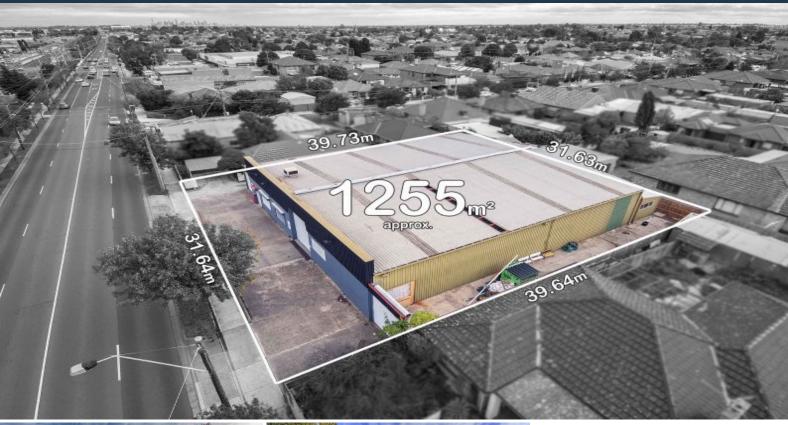

383-385 High Street Lalor, VIC

## The Market Is On The Move and So Should You

Substantial land holding on High Street of 1255m2 (approx.) with 31.64 metre frontage to High Street. Current zoning Residential growth zone Schedule one, 680m2 steel framed warehouse currently tenanted on a month to month tenancy \$2083.33 per month inclusive of outgoings.

Great opportunity to re-develop or hold and land bank for the future.

Due diligence checklist - for home and residential property buyers http://www.consumer.vic.gov.au/duediligencechecklist **Price:** \$1,420,000