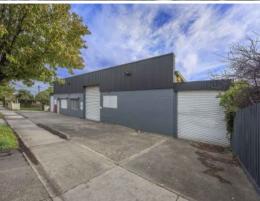

383-385 High Street Lalor, VIC

## The Market Is On The Move and So Should You

Substantial land holding on High Street of 1255m2 (approx.) with 31.64 metre frontage to High Street. Current zoning Residential growth zone Schedule one, 680m2 steel framed warehouse currently tenanted on a month to month tenancy \$2083.33 per month inclusive of outgoings.