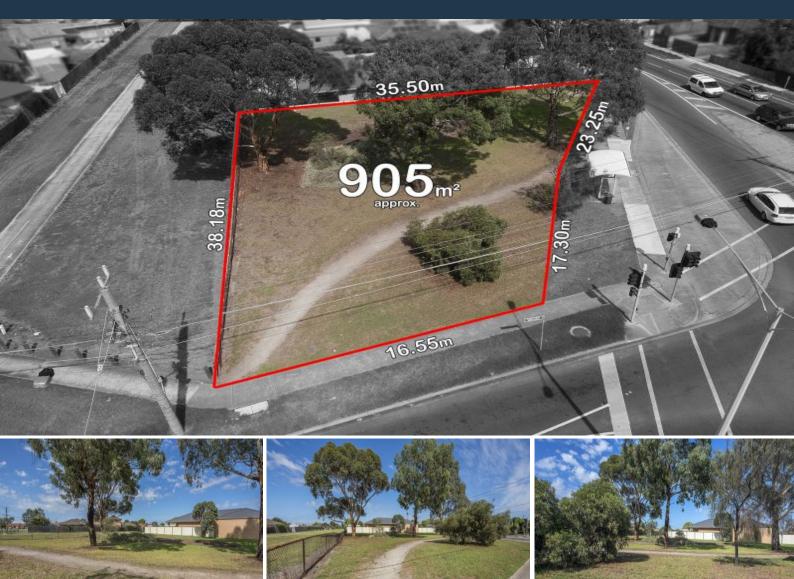

## Build Your Dream Home in Reservoir!

- Huge 905m2 (approx.) corner block
- Bus to Northland Shopping Centre out the front
- Just 1km to Keon Park train station

Don't miss this incredible opportunity to build your dream home in Reservoir. This huge corner block backs onto a cycling and walking track and is fantastically positioned with easy access to the Metropolitan Ring Road, across the road from shops and a short walk to Keon Park station.