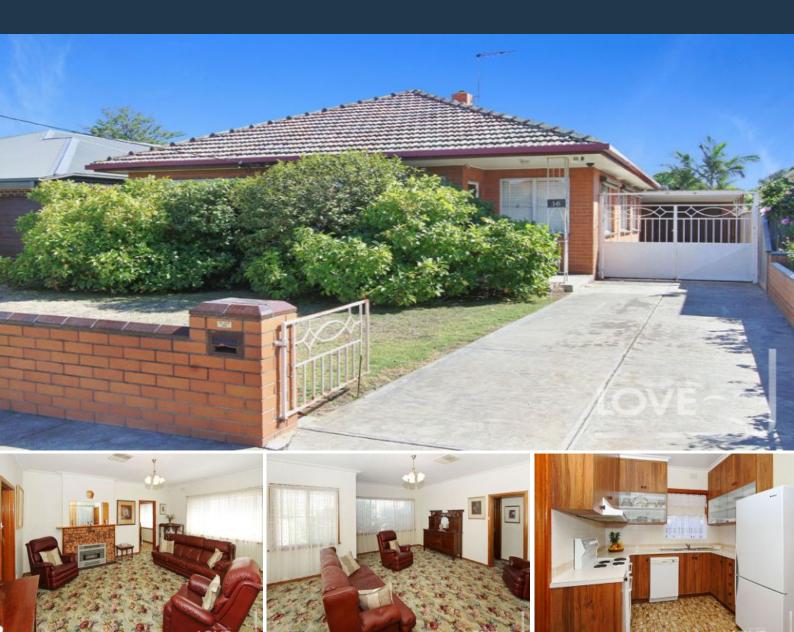

## 16 Gilbank Street Reservoir, VIC

## Fabulous Space, Fantastic Location

- -Spacious four bedroom family home
- -Updated kitchen with electric cooker and dishwasher
- -Second family living room
- -Lock up garage and large undercover carport
- -Less than 1.5kms to Regent Station and 950 metres to Gilbert Road trams

This well-loved and perfectly positioned four bedroom home enjoys an abundance of space for the whole family. Clean and comfortable, this home features a second family living room, an updated kitchen, two bathrooms and a spacious lawn garden. The home is centrally located with great access to parks, shops, Regent Station, Gilbert Road trams and buses.