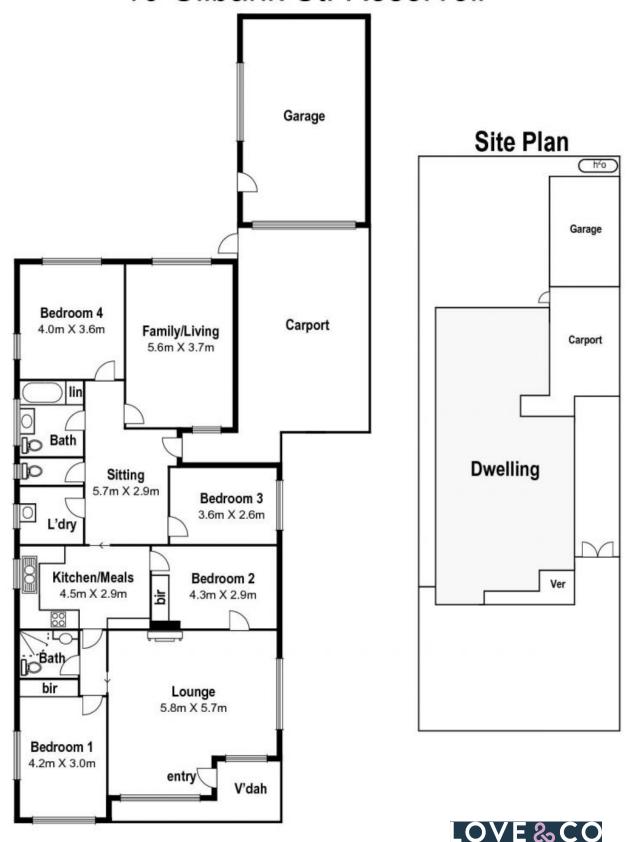

ily home
- -Updated kitchen with electric cooker and dishwasher
- -Second family living room
- -Lock up garage and large undercover carport
- -Less than 1.5kms to Regent Station and 950 metres to Gilbert Road trams

This well-loved and perfectly positioned four bedroom home enjoys an abundance of space for the whole family. Clean and comfortable, this home features a second family living room, an updated kitchen, two bathrooms and a spacious lawn garden. The home is centrally located with great access to parks, shops, Regent Station, Gilbert Road trams and buses.

Due diligence checklist - for home and residential property buyers

**Price:** \$795,000



**Graham Love** 0418 534 450 graham.l@lovere.com.au



**Graham Love** 0418 534 450 graham.I@lovere.com.au

## 16 Gilbank St. Reservoir