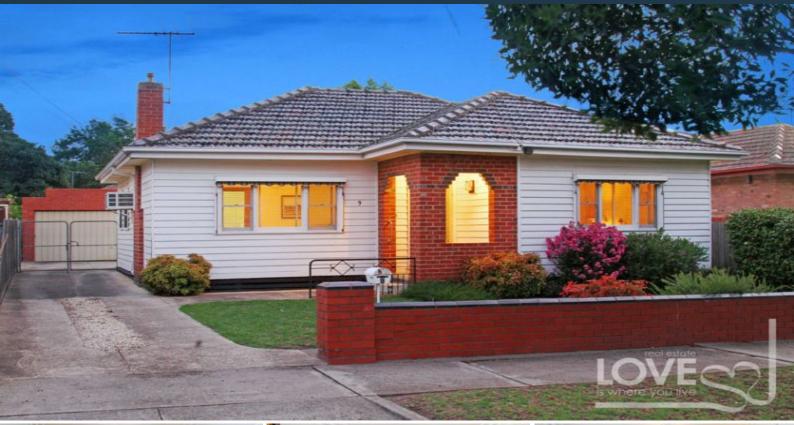

## 9 Locksley Avenue Reservoir, VIC

## The Perfect Family Home

-Immaculate family home with original owners

- -Sizeable 535m2 block (approx.)
- -Three good sized bedrooms
- -Large double lock up garage
- -Undercover barbecue area

This family home is ideally situated on a tree lined street in Reservoir, under 2km from Regent Station. Beautifully presented and much loved by the original owners, this home is a must to view.