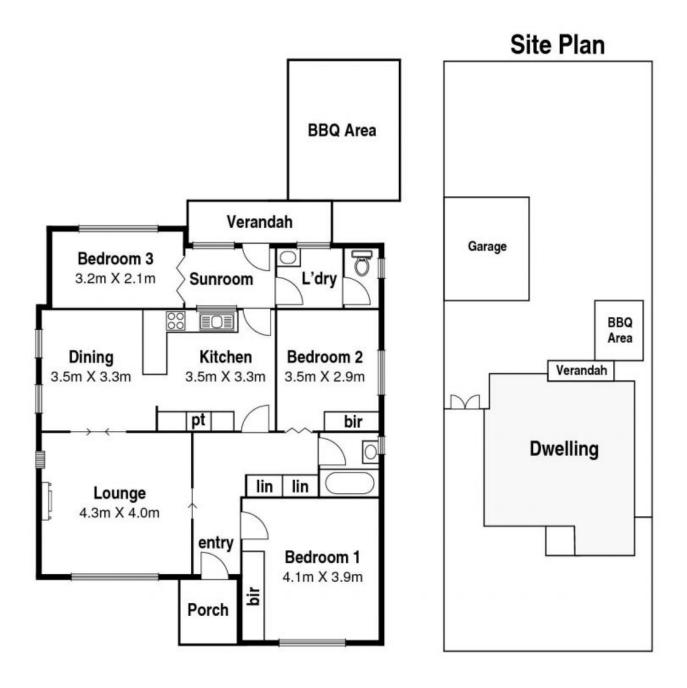

## The Perfect Family Home

-Immaculate family home with original owners

- -Sizeable 535m2 block (approx.)
- -Three good sized bedrooms
- -Large double lock up garage
- -Undercover barbecue area

This family home is ideally situated on a tree lined street in Reservoir, under 2km from Regent Station. Beautifully presented and much loved by the original owners, this home is a must to view.