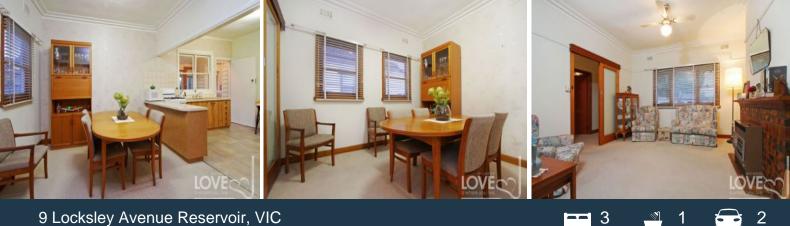

## 9 Locksley Avenue Reservoir, VIC

## The Perfect Family Home

-Immaculate family home with original owners

- -Sizeable 535m2 block (approx.)
- -Three good sized bedrooms
- -Large double lock up garage
- -Undercover barbecue area

This family home is ideally situated on a tree lined street in Reservoir, under 2km from Regent Station. Beautifully presented and much loved by the original owners, this home is a must to view.