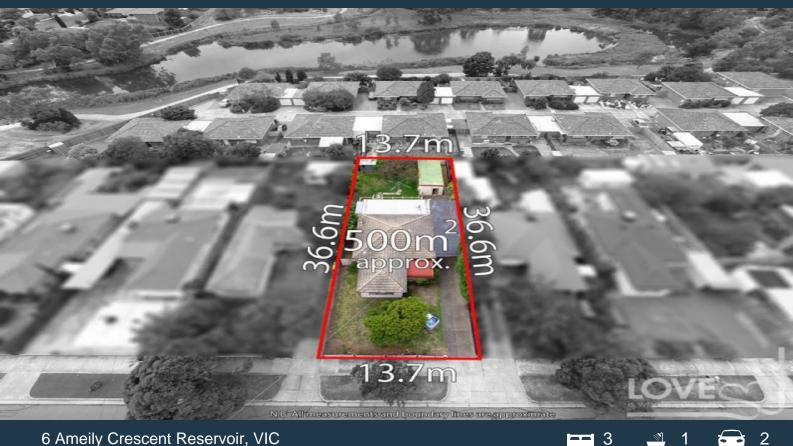

## 6 Ameily Crescent Reservoir, VIC

## A Little TLC Will Go A Long Way

- Three bedrooms with built in robes to the main
- Decked back patio and large storage shed
- Full sized 500m2 block (approx.)
- Undercover carport with ample parking
- Within walking distance to Edwardes Lake Park