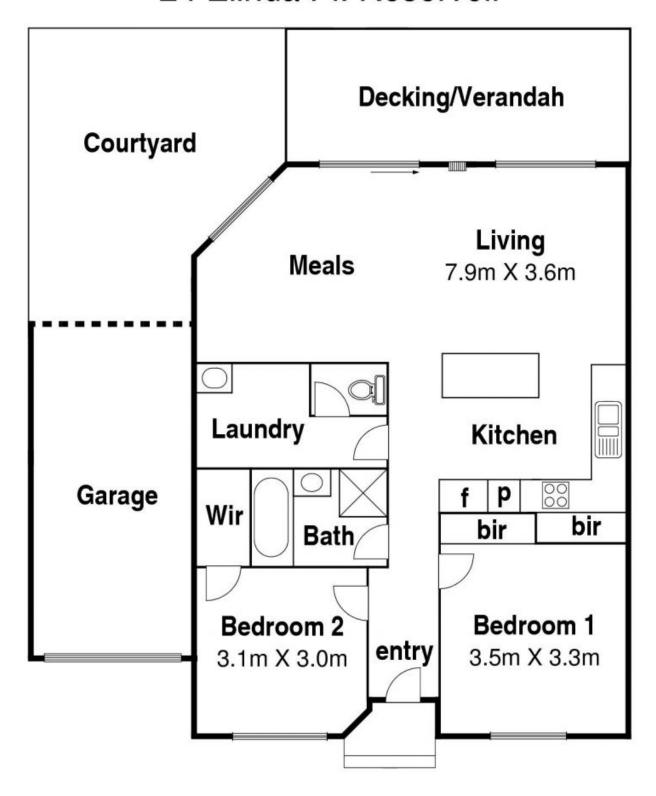

## Modern & Spacious Unit

Nestled in an idyllic location, on offer is this immaculately presented home which features a light filled living room that leads you to the large modern kitchen and meals area which boasts stainless steel appliances and access to a rear yard.

Boasting 2 large bedrooms with BIR, ducted heating, quality window and light fittings, security doors, neat bathroom, a single car garage and a private, low maintenance courtyard, this is the perfect home for first home buyers, investors or anyone looking to downsize.

With access to the Northern Ring Road, transport (bus & train) shops and schools only a short distance away, not only do you have the ideal home but a location that is second to none.

Due diligence checklist - for home and residential property buyers