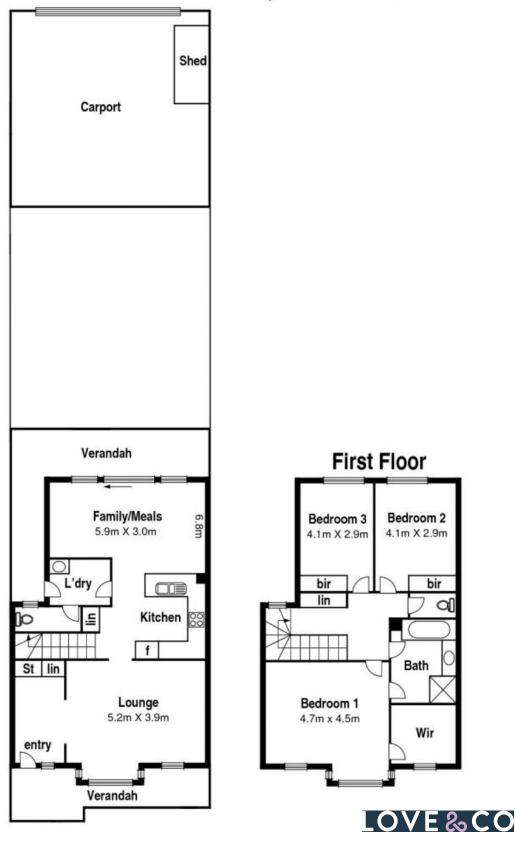

## A Gem On Greswell Grange

Ideal for couples and families with busy lifestyles, this three bedroom town residence's stylish low maintenance interior is enhanced by park-like spaces out the front, a golf course two doors away and La Trobe Uni, the tram and Polaris Shopping Centre all within easy reach. Set in the highly popular Gresswell Grange, the double storey floorplan delivers formal and casual living spaces that complement an alfresco area in the no maintenance rear yard. Upstairs opens to three robed bedrooms, with the main enjoying direct access to the family bathroom.

Adding to the flexibility the double carport, secure behind a roller door, can do double duty as a second undercover precinct if required. With a features list including ducted heating and cooling and timber floors, it's a tempting townhouse to make your own or a perfect prospect for the investor.