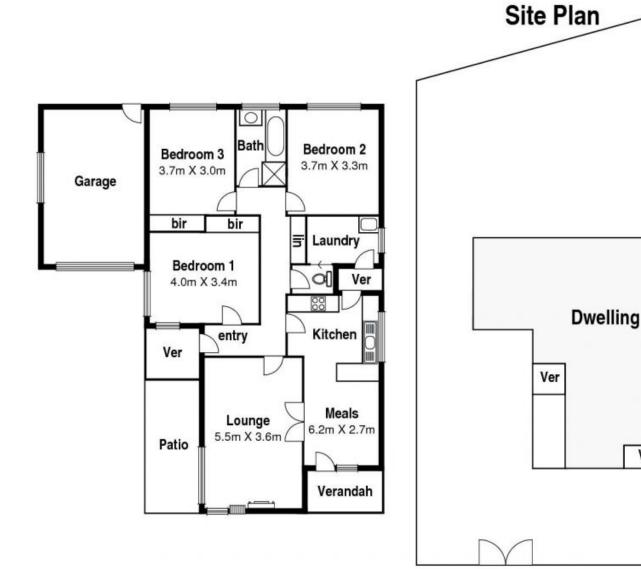

Set on a generous 683m2 allotment with wide frontage, it boasts original interior spaces including formal living, kitchen with meals area, three bedrooms and the family bathroom.

Thanks to the very wide allotment, there is plenty of space between the garage and the side fence line for vehicles to access the north facing rear yard making any future extension a breeze. (S.T.C.A)

## 72 Hickford St. Reservoir

Ver