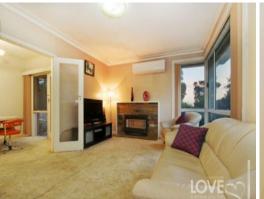

Set on a generous 683m2 allotment with wide frontage, it boasts original interior spaces including formal living, kitchen with meals area, three bedrooms and the family bathroom.

Thanks to the very wide allotment, there is plenty of space between the garage and the side fence line for vehicles to access the north facing rear yard making any future extension a breeze. (S.T.C.A)