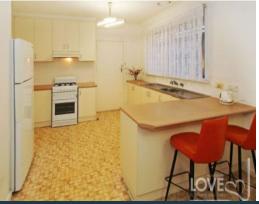

Set on a generous 683m2 allotment with wide frontage, it boasts original interior spaces including formal living, kitchen with meals area, three bedrooms and the family bathroom.

Thanks to the very wide allotment, there is plenty of space between the garage and the side fence line for vehicles to access the north facing rear yard making any future extension a breeze. (S.T.C.A)