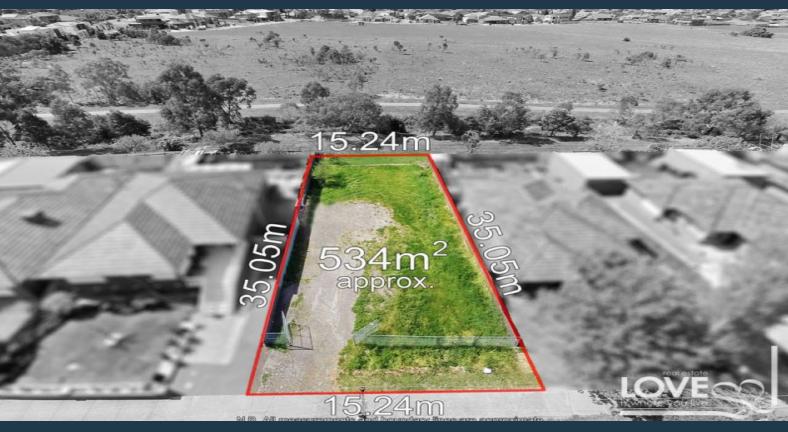

## 20 Lockton Avenue Reservoir, VIC

## **Build Your Dream Home**

Delivering the perfect entry into a highly sought-after, family friendly pocket, this 534m2 (approx) vacant allotment has the bus past the door, shops, schools and parks all close by and the Ring Road within easy reach. An exciting blank canvas and you have the flexibility to choose your own builder and architect. With all the elements here to design and construct your family home without the comprise's a renovation brings about, this is a rare opportunity to realize your real estate dream.