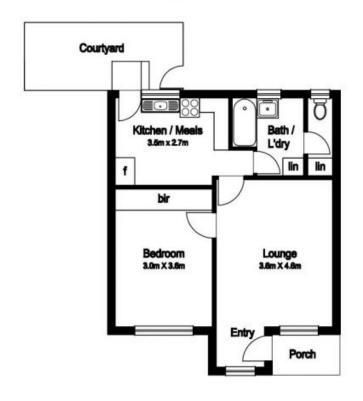

## 3/26 Ashley Street Reservoir, VIC

## One Bedroom With Courtyard!

Ideal for investors to kick start or add to the portfolio. This ground floor apartment enjoys a lifestyle location just a short walk from Reservoir's shops, eateries and transport options including the station.

Comfortable as is, it offers a generous living room, original eat in kitchen, single bedroom and a large bathroom. A courtyard ready for a BBQ and small table is a welcome bonus, perfect for the summer.

## 3/26 Ashley Street, Reservoir