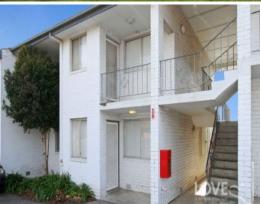

Comfortable as is, it offers a generous living room, original eat in kitchen, single bedroom and a large bathroom. A courtyard ready for a BBQ and small table is a welcome bonus, perfect for the summer.