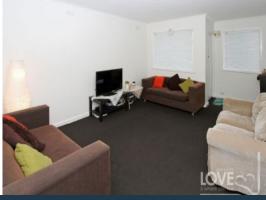

Comfortable as is, it offers a generous living room, original eat in kitchen, single bedroom and a large bathroom. A courtyard ready for a BBQ and small table is a welcome bonus, perfect for the summer.