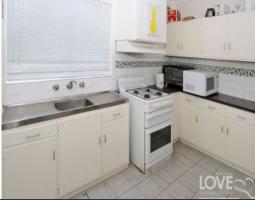

Comfortable as is, it offers a generous living room, original eat in kitchen, single bedroom and a large bathroom. A courtyard ready for a BBQ and small table is a welcome bonus, perfect for the summer.