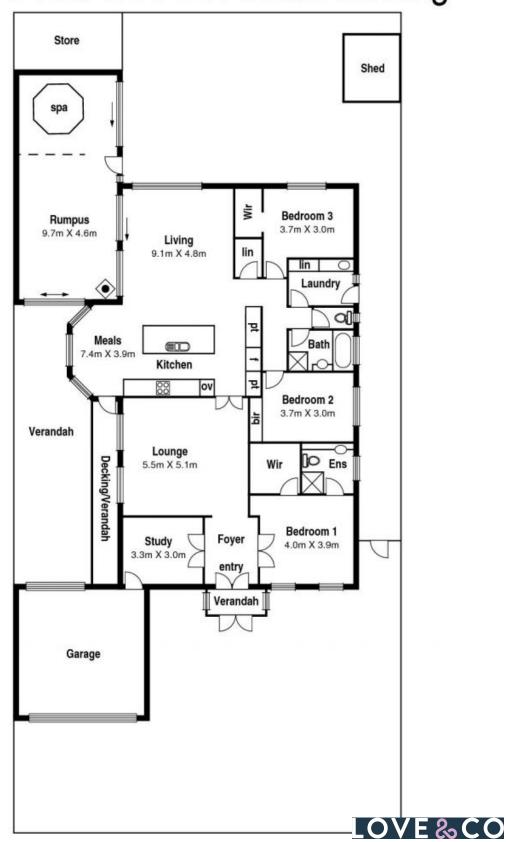

## Hard To Resist...Inside And Out

This beautifully presented three bedroom, two bathroom residence is nestled in a quiet street just a few doors from Middle Gorge Park's bike paths and walking tracks, within a short stroll of the primary school, hotel, cafe's and takeaways and a few minutes drive or bus ride from the station and Westfield.

Ideal for family living, where it is, is just half the story, what it has is sure to impress! Designed for family harmony and relaxed entertaining, it introduces formal lounge, family living with meals and a rumpus room stepping up to a heated spa in its own internal space. Luckily the modern kitchen will be able to cope with meals with ease, because we know where everyone is going to be gathering!

With a huge out door zone, study, fitted garage with rear roller door, family size laundry, ducted heating and vacuum, climate control, alarm, it's a prime opportunity to secure one with the lot!

Price: