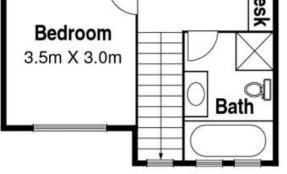

## Huge Townhouse In A Location Meeting All Your Needs

This immaculate two storey town residence is sure to impress with its generous size, quality fittings and fixtures and easy care indoor outdoor livability.

Close to every thing that counts, it is just moments from La Trobe Uni, Polaris shopping centre, Bundoora Park and the tram for the trouble free trip to the CBD.

Graced with timber floors, floor-to-ceiling windows and sliding doors, light bright open plan living spaces include a Bosch equipped kitchen and slide seamlessly to an easy to manage combination of pavers and artificial turf, just perfect for entertaining, not maintaining. Price: