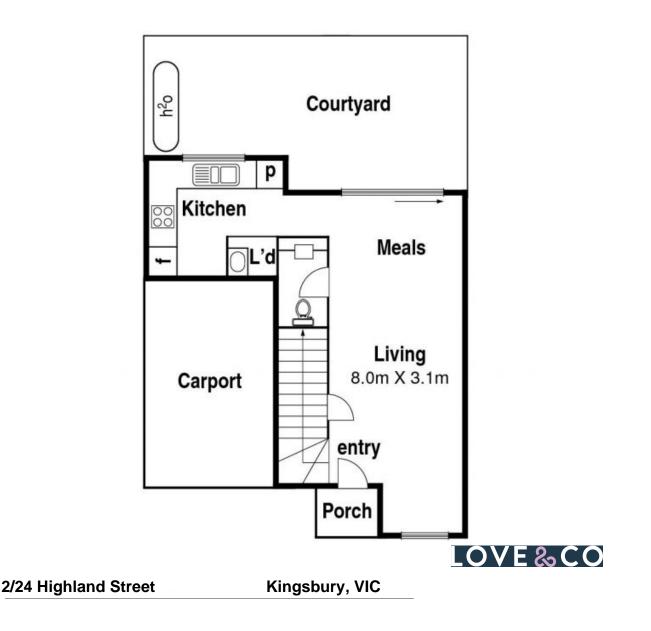

## Huge Townhouse In A Location Meeting All Your Needs

This immaculate two storey town residence is sure to impress with its generous size, quality fittings and fixtures and easy care indoor outdoor livability.

Close to every thing that counts, it is just moments from La Trobe Uni, Polaris shopping centre, Bundoora Park and the tram for the trouble free trip to the CBD.

Graced with timber floors, floor-to-ceiling windows and sliding doors, light bright open plan living spaces include a Bosch equipped kitchen and slide seamlessly to an easy to manage combination of pavers and artificial turf, just perfect for entertaining, not maintaining. Price:

## 2/24 Highland St. Kingsbury