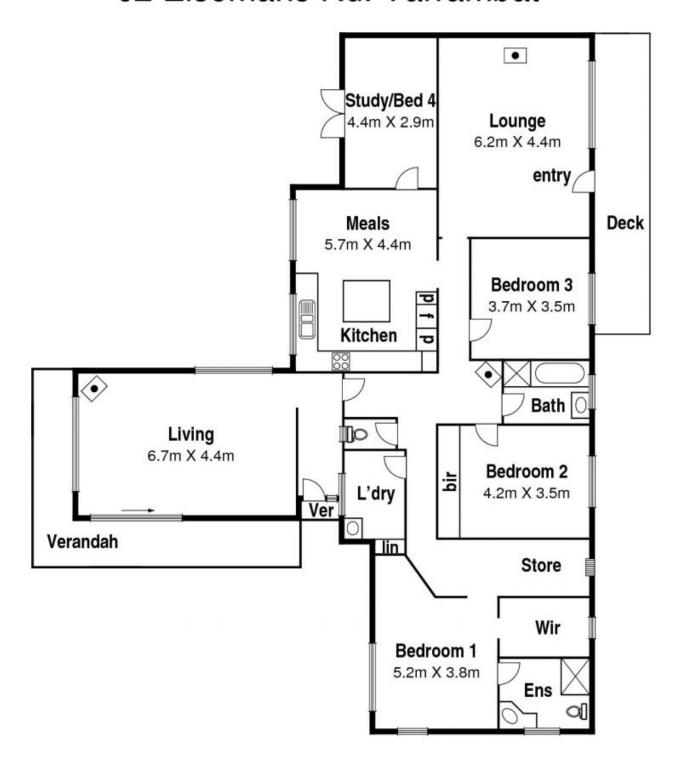

Comfortable now thanks to a four bedroom, two bathroom home boasting two living areas, and family meals served by an updated kitchen, it is to be sold with plans for a luxury four bedroom home boasting multiple living zones and taking full advantage of those majestic views to replace the existing if desired. With room for a pool and tennis court there is all the space your family will need to spread out, relax, and entertain in style. (S.T.C.A)