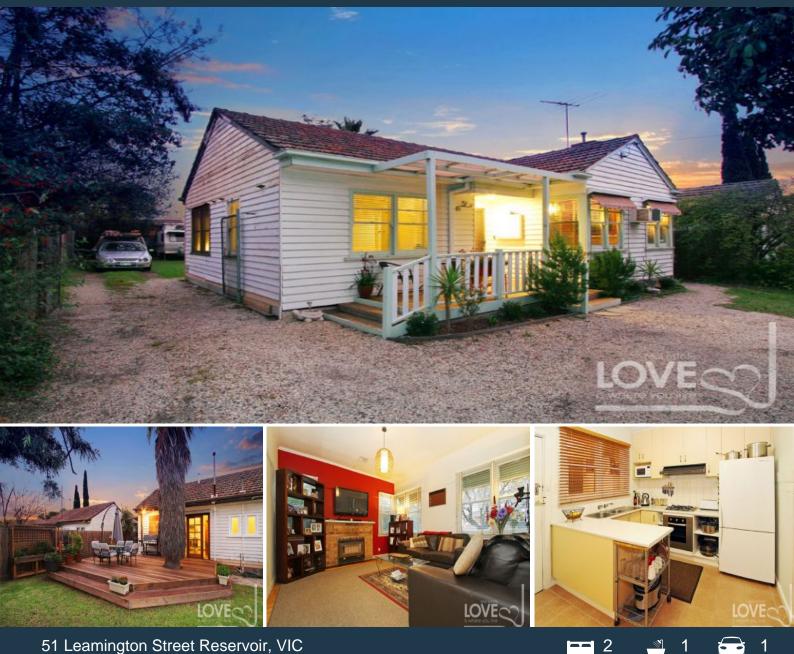

#### Affordable Living In A Great Location

Light, bright and positioned just right, this weather board home offers the perfect entry level opportunity into the market.

Blending comfort with convenience, it is just a short walk to High, Spring and Edwardes Streets along with the station, parks and primary school, and not much further to all the lifestyle benefits of Edwardes Lake Park.

Spacious living, casual meals and an eat-in kitchen that boasts stainless steel appliances are complemented by a large deck, ideal for the entertainer, or perfect for weekend relaxation. Set under a palm tree, it steps down to a lawn in a rear yard with plenty of safe space for the kids to play, cars to park or room to extend into if desired (S.T.C.A).

An updated bathroom with designer touches serves both the bedrooms, while a meals area would provide options for a study if required. Don't delay, make your move today!

\$591,500

# 51 Leamington St. Reservoir

**51 Leamington Street** 

**Reservoir**, VIC