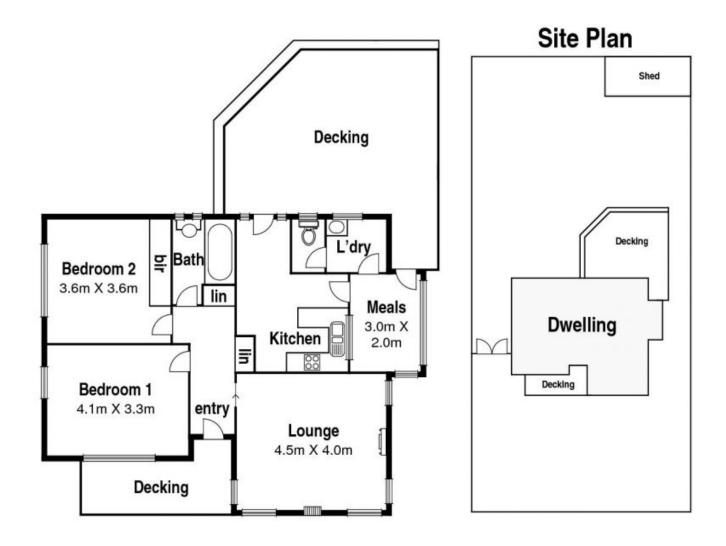

Spacious living, casual meals and an eat-in kitchen that boasts stainless steel appliances are complemented by a large deck, ideal for the entertainer, or perfect for weekend relaxation. Set under a palm tree, it steps down to a lawn in a rear yard with plenty of safe space for the kids to play, cars to park or room to extend into if desired (S.T.C.A).

An updated bathroom with designer touches serves both the bedrooms, while a meals area would provide options for a study if required. Don't delay, make your move today!

\$591,500